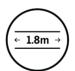

Ten year warranty

Safe for use in bathrooms

Quality stainless steel

Dry electric element

Hardwired or plug-in

Multiflex wiring on all legs

Horizontal and vertical bar sizes

1.8m lead on rail