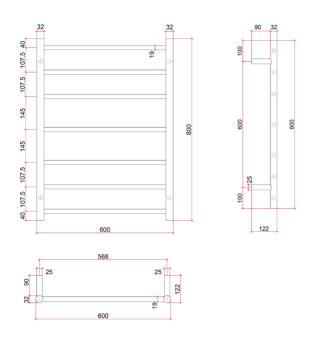

## **Thermorail 240V Ladder Towel Rail**

Note: All dimensions are in millimeters (mm)

| Stock Code | Finish                   | Size (mm)          | Output (W) | No. of Bars |
|------------|--------------------------|--------------------|------------|-------------|
| SR44M      | Polished Stainless Steel | W600 x H800 x D122 | 80         | 7           |