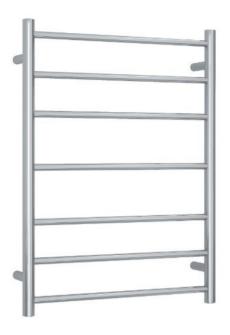

## **Thermorail 240V Ladder Towel Rail**

Note: All dimensions are in millimeters (mm)

| Stock Code | Finish                   | Size (mm)          | Output (W) | No. of Bars |
|------------|--------------------------|--------------------|------------|-------------|
| SR44M      | Polished Stainless Steel | W600 x H800 x D122 | 80         | 7           |

Ten year warranty

Safe for use in bathrooms

Quality stainless steel

Dry electric element

Hardwired or plug-in

Multiflex wiring on all legs

Horizontal and vertical bar sizes

1.8m lead on rail