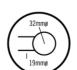

## **Thermorail 240V Ladder Towel Rail**

Note: All dimensions are in millimeters (mm)

| Stock Code | Finish                   | Size (mm)          | Output (W) | No. of Bars |
|------------|--------------------------|--------------------|------------|-------------|
| SR44M      | Polished Stainless Steel | W600 x H800 x D122 | 80         | 7           |