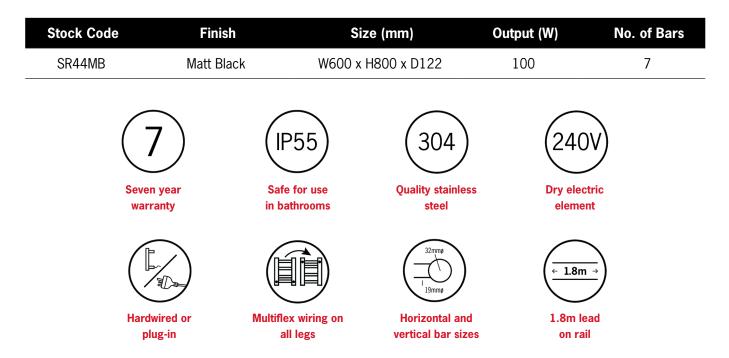

## **Thermorail 240V Ladder Towel Rail**

Electric Heated Towel Rail for use in bathrooms