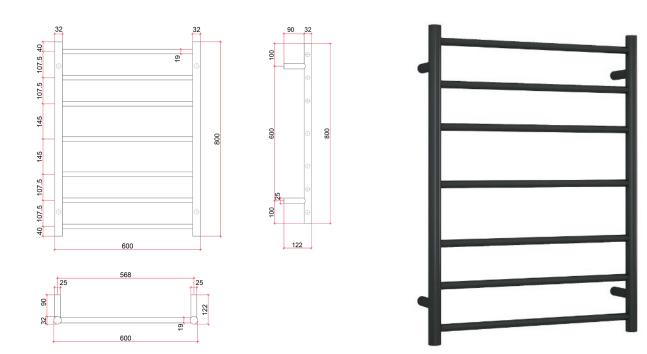

## Note: All dimensions are in millimeters (mm)

PLEASE NOTE: Specifications are for information purposes only. Whilst every effort has been made to ensure the product specifications are accurate, due to continuing product development and improvement the specifications are subject to change. Specifications can be used to rough in and fit timber supports in the wall however we recommend no holes are drilled without having the product on site or verifying the details with the manufacturer. Thermogroup cannot be held liable or responsible for errors due to updated specifications.