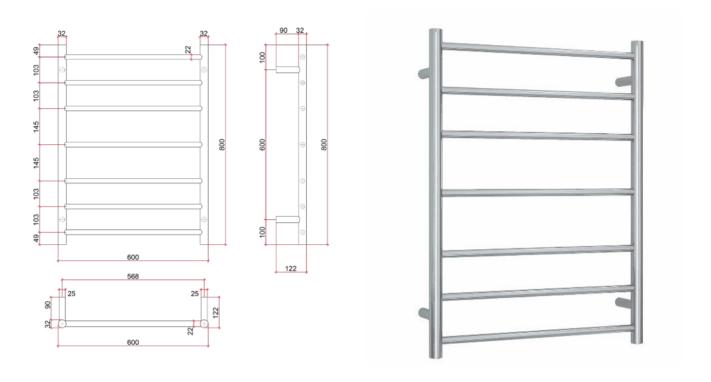

## **Thermorail 12V Ladder Towel Rail**

Electric Heated Towel Rail for use in bathrooms

Note: All dimensions are in millimeters (mm)

| Stock Code | Finish                  |          | Size (mm)          |                   | Output (W)          | No. of Bars |
|------------|-------------------------|----------|--------------------|-------------------|---------------------|-------------|
| SRB4412    | Brushed Stainless Steel |          | W600 x H800 x D122 |                   | 90                  | 7           |
|            | 7<br>Seven year         | IP5      |                    | Quality stainless | 12V<br>Safe for use |             |
|            | warranty                | in bathı | rooms              | steel             | in wet areas        |             |

**Concealed wiring** on all legs

**Transformer included** (12 month warranty)

Horizontal and vertical bar sizes

1.5m

1.5m lead on rail

PLEASE NOTE: Specifications are for information purposes only. Whilst every effort has been made to ensure the product specifications are accurate, due to continuing product development and improvement the specifications are subject to change. Specifications can be used to rough in and fit timber supports in the wall however we recommend no holes are drilled without having the product on site or verifying the details with the manufacturer. Thermogroup cannot be held liable or responsible for errors due to updated specifications.