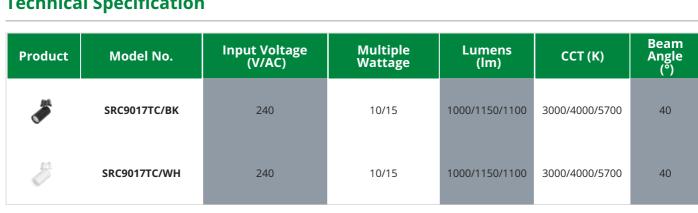

#### **Technical Specification**

| Dimmable | CRI | Body Colour | Cut Out (mm) | Diameter (mm) | Dim (mm) |
|----------|-----|-------------|--------------|---------------|----------|
| YES      | 80  | BLACK       | 72           | 90            | 195(L)   |
| YES      | 80  | WHITE       | 72           | 90            | 195(L)   |