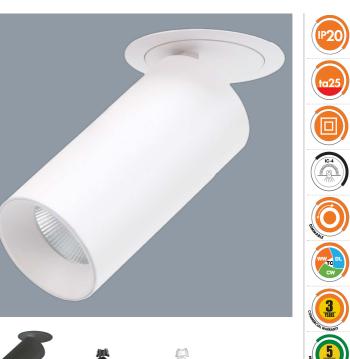

#### UNITREK SRC9017TC - 9W

Unitrek, architectural cylindrical recessed mount profile, with selectable CCT and dual power

#### **Application**

Designed for decorative retail or residential applications

### **Design Specifications**

- Polyamide cylindrical body profile
- High efficiency LED, with selectable CCT
- Multi-faceted reflector system, standard beam distribution 40 degree
- Polycarbonate optical lens
- Integral constant current trailing edge dimmable LED driver, with selectable power