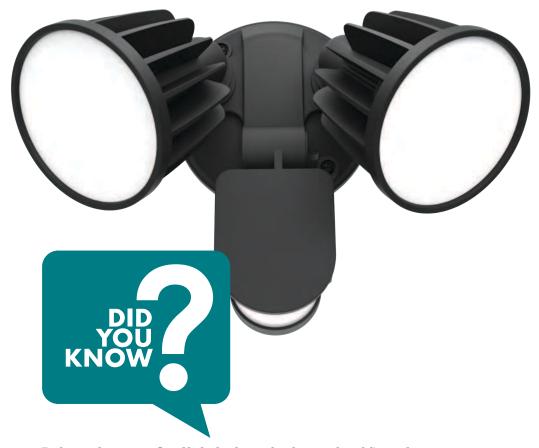

#### **SALRAY 3000 - SSIF3000**

IP65 LED SOLAR floodlight - 3000 lumens

## **Design Specifications**

- Robust black die-cast aluminium body, tempered glass diffuse and a versatile angled bracket for easy installation
- High efficiency LED optics, 3000 lumens, CRI 80, CCT 6500K, non-dimmable integral driver, beam distribution 120°
- Lithium battery technology, with overcharge, overdischarge, load short circuit protection
- PIR and dusk to dawn control
- Detection range 110°, max 4-6m, installation height max 2.5hm, hold time 25 sec, daylight threshold 20-30 lux, charge time 9 hours
- Optional remote sensor control The default factory sensor MODE 1 setting, is dusk to dawn with 100% PIR sensor control. If other MODE settings are required, the optional remote controller is required which is sold separately, refer installation instructions for settings.