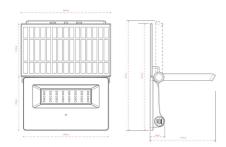

| Body Colour | Dim (mm)                | Mass (kg) |
|-------------|-------------------------|-----------|
| BLACK       | 193(W) x 240(H) x 32(D) | 0.7       |
| WHITE       | 85(L) x 40(W) x 5(D)    |           |