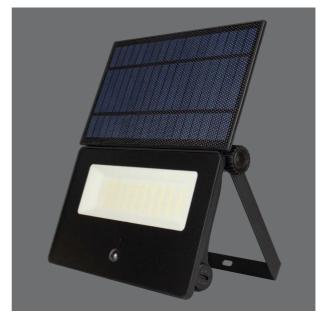

#### **SALRAY 3000 - SSIF3000**

IP65 LED SOLAR floodlight - 3000 lumens

## **Design Specifications**

- Robust black die-cast aluminium body, tempered glass diffuse and a versatile angled bracket for easy installation
- High efficiency LED optics, 3000 lumens, CRI 80, CCT 6500K, non-dimmable integral driver, beam distribution 120°
- Lithium battery technology, with overcharge, overdischarge, load short circuit protection
- PIR and dusk to dawn control
- Detection range 110°, max 4-6m, installation height max 2.5hm, hold time 25 sec, daylight threshold 20-30 lux, charge time 9 hours
- Optional remote sensor control The default factory sensor MODE 1 setting, is dusk to dawn with 100% PIR sensor control. If other MODE settings are required, the optional remote controller is required which is sold separately, refer installation instructions for settings.

#### **Performance**

- Dimmable NO
- In Built Sensor YES
- Sensor Type PIR DUSK TO DAWN