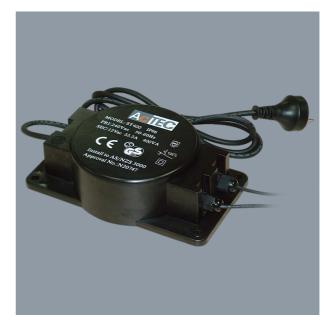

## **MAGNETIC WEATHERPROOF** ST SERIES

Magnetic weatherproof AC-AC transformer IP66

# **Application**

Magnetic weatherproof AC-AC transformer

# **Design Specifications**

- Overload and short circuit protection, output voltage 12V/AC
- Overheating protection
- SELV and EMC compliant
- 1.2 m flex & 3 pin plug fitted
- Output fly leads at secondary end
- IP66 protection, for optimum (outdoor) long term performance, install with cable gland orientation horizontally