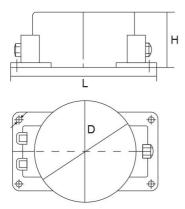

## **Dimensions**

| Dim (mm)                |  |
|-------------------------|--|
| 195(L) x 124(W) x 60(H) |  |
| 195(L) x 124(W) x 60(H) |  |
| 210(L) x 138(W) x 70(H) |  |
| 210(L) x 138(W) x 70(H) |  |
| 210(L) x 138(W) x 70(H) |  |