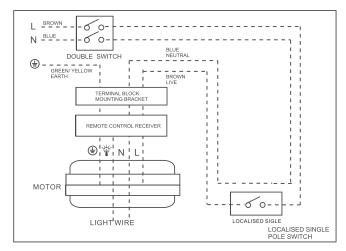

## **WIRING**

## WIRING DIAGRAM FOR ISOLATION SWITCH WITH REMOTE CONTROL

| Model    | Outer Carton  | EAN13 Barcode   |
|----------|---------------|-----------------|
| STARFR48 | 1933931001849 | 9"339310"011842 |

+61 3 9775 0556