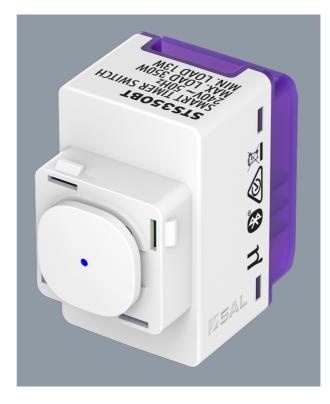

#### **PIXIE TIMER SWITCH STS350BT**

SMART HOME - digital push button timer delay control from 1 minute to 24 hour

# **Design Specifications**

- Digital push button control
- Three (3) complimentary key caps provided to suit most switch plates
- Easy to install, (1) minute to (24) hour programmable delay time
- PIXIE Bluetooth enabled for easy navigation and time selection
- As a PIXIE MASTER device, functionality is achieved with all compatible loads, see installation sheet for details
- Fully compatible with PIXIE PLUS, so with the inclusion of the SAL Gateway and the internet, you can control your PIXIE devices from anywhere in the world.