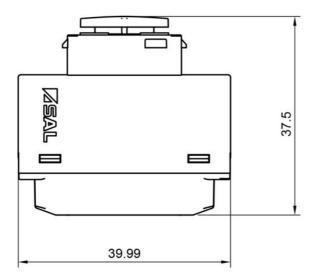

# **Technical Specification**

| Model No. | Description         | Input Voltage (V/AC) | Dim (mm)                |
|-----------|---------------------|----------------------|-------------------------|
| STS350BT  | PIXIE TIMER CONTROL | 240                  | 40(L) x 24(W) x 37.5(H) |

# **Dimensions**