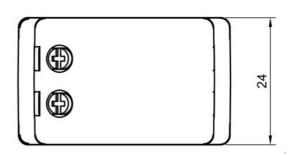

# **Technical Specification**

| Model No. | Description         | Input Voltage (V/AC) | Dim (mm)                |
|-----------|---------------------|----------------------|-------------------------|
| STS350BT  | PIXIE TIMER CONTROL | 240                  | 40(L) x 24(W) x 37.5(H) |

# **Dimensions**