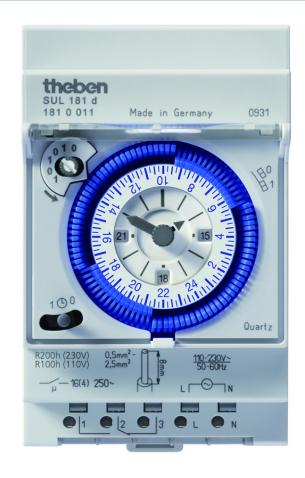

# SUL 181 d

Item no.: 1810011

#### Description

- Analogue time switch
- 1 channel
- Daily program
- With power reserve (NiMH rechargeable battery)
- 96 switching segments
- Quartz controlled
- Shortest switching time: 15 minutes
- Clock hands for time display and in addition 12/24 hour recognition
- Simple summer/winter time correction
- Time can be changed clockwise or anti-clockwise
- DuoFix spring terminals
- For 2 conductors each
- Wire or strand (with or without wire end sleeve)
- Wire diameter: 0.5 2.5 mm<sup>2</sup>
- Button for releasing plug-in connection
- Switching preselection
- Manual switch with 3 positions: Continuous ON/AUTO/continuous OFF
- Switching status display

#### Technical data

| SUL 181 d                        |
|----------------------------------|
| 110 - 230 V AC                   |
| 50 – 60 Hz                       |
| 1                                |
| 3 modules                        |
| DIN rail                         |
| DuoFix spring terminals          |
| Quartz-controlled stepper motor  |
| Daily program                    |
| 3 days approx. 1.5 days at 110 V |
| 16 A                             |
|                                  |