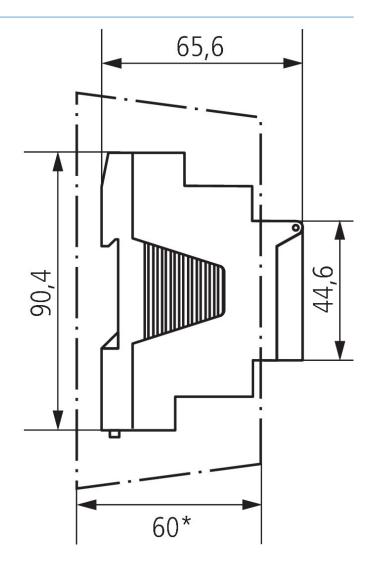

pproval                | VDE                                      |

|                                 | SUL 181 d                                                        |
|---------------------------------|------------------------------------------------------------------|
| Housing and insulation material | High-temperature resistant, self-<br>extinguishing thermoplastic |
| Type of protection              | IP 20                                                            |
| Protection class                | II according to EN 60 730-1                                      |
| Ambient temperature             | -20°C 55°C                                                       |

## Connection example



number of available products.

# SUL 181 d

Item no.: 1810011



### Scale drawings





### Accessories

Wall mounting kit 52,5 mm Item no.: 9070050

Front panel kit Item no.: 9070001