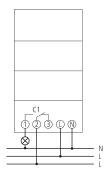

|
| Capacity loss max.           | 1.3 W                                    |
| Test approval                | VDE                                      |

|                                 | SUL 181 d                                                        |
|---------------------------------|------------------------------------------------------------------|
| Housing and insulation material | High-temperature resistant, self-<br>extinguishing thermoplastic |
| Type of protection              | IP 20                                                            |
| Protection class                | II according to EN 60 730-1                                      |
| Ambient temperature             | -20°C 55°C                                                       |

## Connection example



number of available products.

# SUL 181 d

Item no.: 1810011



### Scale drawings





### Accessories

Wall mounting kit 52,5 mm Item no.: 9070050

Front panel kit Item no.: 9070001