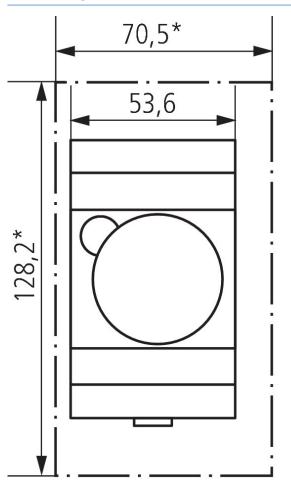

approval                | VDE                                      |

|                                 | SUL 181 d                                                        |
|---------------------------------|------------------------------------------------------------------|
| Housing and insulation material | High-temperature resistant, self-<br>extinguishing thermoplastic |
| Type of protection              | IP 20                                                            |
| Protection class                | II according to EN 60 730-1                                      |
| Ambient temperature             | -20°C 55°C                                                       |

## Connection example



number of available products.

# SUL 181 d

Item no.: 1810011



### Scale drawings





### Accessories

Wall mounting kit 52,5 mm Item no.: 9070050

Front panel kit Item no.: 9070001