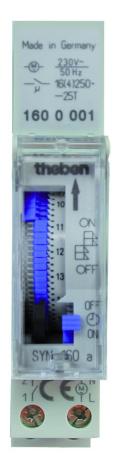

# SYN 160 a

Item no.: 1600001

#### Description

- Analogue time switch
- 1 channel
- Daily program
- Without power reserve
- 96 switching segments
- Synchronised with mains
- Shortest switching time: 15 minutes
- Screw terminals
- Manual switch with 3 positions: Permanent ON/AUTO/continuous OFF

#### Technical data

|                                           | SYN 160 a         |
|-------------------------------------------|-------------------|
| Operating voltage                         | 230 V AC          |
| Frequency                                 | 50 Hz             |
| Number of channels                        | 1                 |
| Width                                     | 1 modules         |
| Installation type                         | DIN rail          |
| Type of connection                        | Screw terminals   |
| Drive                                     | Synchronous motor |
| Program                                   | Daily program     |
| Switching capacity at 250 V AC, cos φ = 1 | 16 A              |