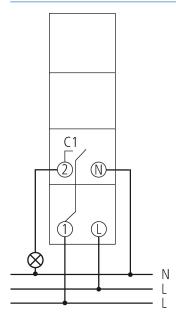

|
| 0.7 W                                    |
| VDE                                      |
|                                          |

|                                 | SYN 160 a                                                        |
|---------------------------------|------------------------------------------------------------------|
| Housing and insulation material | High-temperature resistant, self-<br>extinguishing thermoplastic |
| Type of protection              | IP 20                                                            |
| Protection class                | II according to EN 60 730-1                                      |
| Ambient temperature             | -25°C 50°C                                                       |

## Connection example



# SYN 160 a

Item no.: 1600001



## Scale drawings





#### Accessories

Wall mounting kit 17,5 mm

Item no.: 9070065



Front panel kit Item no.: 9070001