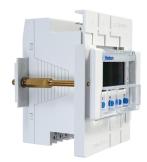

| SYN 160 a                                                        |
|---------------------------------|------------------------------------------------------------------|
| Housing and insulation material | High-temperature resistant, self-<br>extinguishing thermoplastic |
| Type of protection              | IP 20                                                            |
| Protection class                | II according to EN 60 730-1                                      |
| Ambient temperature             | -25°C 50°C                                                       |

## Connection example



# SYN 160 a

Item no.: 1600001



## Scale drawings





#### Accessories

Wall mounting kit 17,5 mm

Item no.: 9070065



Front panel kit Item no.: 9070001