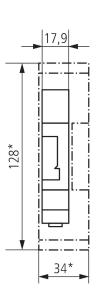

|
| VDE                                      |
|                                          |

|                                 | SYN 160 a                                                        |
|---------------------------------|------------------------------------------------------------------|
| Housing and insulation material | High-temperature resistant, self-<br>extinguishing thermoplastic |
| Type of protection              | IP 20                                                            |
| Protection class                | II according to EN 60 730-1                                      |
| Ambient temperature             | -25°C 50°C                                                       |

## Connection example



# SYN 160 a

Item no.: 1600001



## Scale drawings





#### Accessories

Wall mounting kit 17,5 mm

Item no.: 9070065



Front panel kit Item no.: 9070001