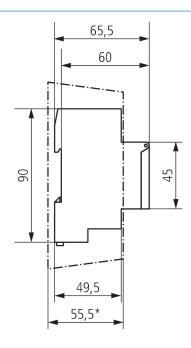

|
| VDE                                      |
|                                          |

|                                 | SYN 160 a                                                        |
|---------------------------------|------------------------------------------------------------------|
| Housing and insulation material | High-temperature resistant, self-<br>extinguishing thermoplastic |
| Type of protection              | IP 20                                                            |
| Protection class                | II according to EN 60 730-1                                      |
| Ambient temperature             | -25°C 50°C                                                       |

## Connection example



# SYN 160 a

Item no.: 1600001



## Scale drawings





#### Accessories

Wall mounting kit 17,5 mm

Item no.: 9070065



Front panel kit Item no.: 9070001