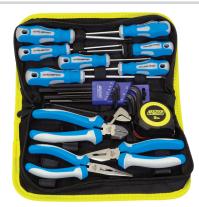

## **DIY TOOL KIT**

#### Kit includes

- HV0303: 3m Tape Measure
- HK0308: Metric Hex Key Set
- EP160: 160mm Combination Pliers
- **DP160:** 165mm Diagonal Cutting Pliers
- LP160: 170mm Long Nose Pliers
- KTE0206: Screwdriver Set
- AS0306: 155mm Adjustable Spanner

| Product Code | Length | Width | Depth |
|--------------|--------|-------|-------|
| TKH1         | 300mm  | 160mm | 60mm  |

Supplied with TKC1 Carrying Case

TKH1