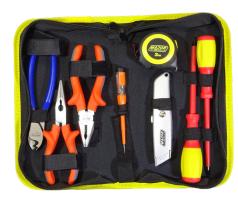

### **COMPACT ELECTRICIANS TOOL KIT**

#### **Kit includes**

- LP0106: 170mm Long Nose Plier
- EP0106: 165mm Electricians Plier
- KDC22: 22mm² Cable Shear
- VNS1407: 140mm Neon Screwdriver
- HV0303: 3m Tape Measure
- SP0712P2: P2 1000V Insulated Screwdriver
- SS071205: 5.5mm Slot Head 1000V Insulated Screwdriver
- UK0306: Utility Knife

| <b>Product Code</b> | Length | Width | Depth |
|---------------------|--------|-------|-------|
| TKE1209             | 300mm  | 160mm | 60mm  |

TKE1209

Supplied with TKC1 Carrying Case