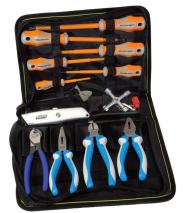

# STARTER ELECTRICIANS KIT

#### Kit includes

- LP0106: 170mm Long Nose Plier
- EP0106: 165mm Electricians Plier
- DP0106: 165mm Diagonal Cutting Plier
- KTK0306: 1000V Insulated Screwdriver Set
- KDC22: 22mm<sup>2</sup> Cross Section Cable Shear
- AS0306: 155mm Adjustable Spanner
- UKEY01: Universal Key
- UK0306: Utility Knife

| <b>Product Code</b> | Length | Width | Depth |  |
|---------------------|--------|-------|-------|--|
| TKE1214             | 320mm  | 230mm | 110mm |  |

Supplied with TKC2 Carrying Case

TKE1214