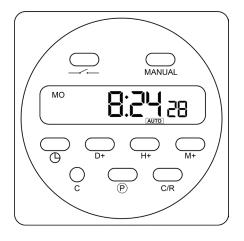

#### [FEATURES]

- · LCD Display
- IP66 Protection Rating
- 28 ON/OFF Programs
- Minimum Time Setting: 1 Minute
- Manual Override Feature
- Weekly Auto Time Correction