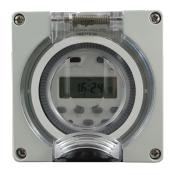

#### [IMAGES]

TME116-66

Scan the QR to download the wiring instructions or visit <u>www.connectedswitchgear.com.au/technical-downloads/</u>