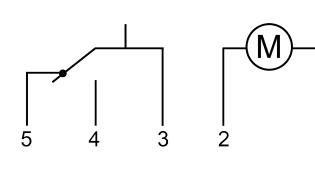

tion Rating
- 28 ON/OFF Programs
- Minimum Time Setting: 1 Minute
- Manual Override Feature
- Weekly Auto Time Correction

#### [ COMPLIANCE ]

IEC 60730

### [TECHNICAL PARAMETERS]

- · Operation Voltage: 240V AC
- Maximum Switchable Current: 16(8)A
- Power Consumption: 0.1VA
- · Minimum Interval: 1 Minute
- · Changeover Switching Contacts
- Maximum Time Setting: 168 Hours
- · Lithium Backup Battery
- Ambient Temp: -10~+40°C
- Ambient Humidity: 35~85%RH
- · Service Life:

Mechanical 10<sup>7</sup> Electronic 10<sup>5</sup>

- Size: 101 x 101 x 101mm
- · Conduit Entries:

2 x 25mm, 1 x 32mm, 25/32mm Threaded Adaptors

#### [IMAGES]



TME116-66

Scan the QR to download the wiring instructions or visit <u>www.connectedswitchgear.com.au/technical-downloads/</u>





## [ WIRING DIAGRAM ]





#### [WARRANTY]

Connected Switchgear FUSION series of product come with a trusted 5 Year In House Warranty. That means that you have peace of mind knowing that if a fault develops within a five year period, Connected Group Australia will cover the cost of replacing the product and it's installation.\*

\* See our website for full terms and conditions www.connectedswitchgear.com.au