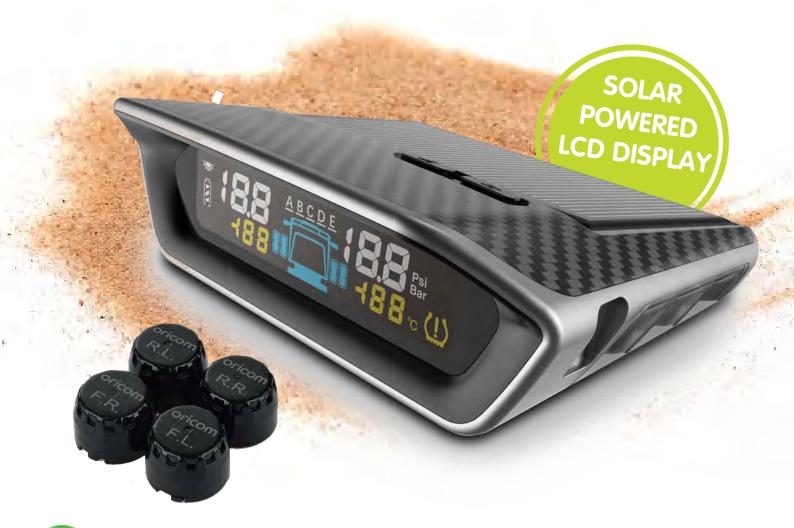

This Tyre Pressure Monitoring System includes 4 External sensors, but has the capability of simultaneously running up to 10 sensors through the solar powered LCD display unit.

## **KEY FEATURES**

- Solar powered display unit
- Long lasting display unit battery life
- Wireless transmission between sensor and display unit
- Adjustable threshold value
- Auto brightness on display
- Real time monitoring with pressure and temperature at a glance
- Compact design
- Visual and audio alarm
- Optional Micro USB input
- Intelligent sleeping mode for power saving
- Easy to install
- High/low pressure warning
- Sensor failure warning
- 12 Month warranty

## **PACK CONTENTS**

- 1 x Solar LCD Display
- 4 x External Tyre Sensors
- 5 x Washers
- 5 x Nuts
- 4 x Dustproof Covers
- 1 x Anti-Slip Mat
- 1 x Sensor Tool
- 1 x Spanner