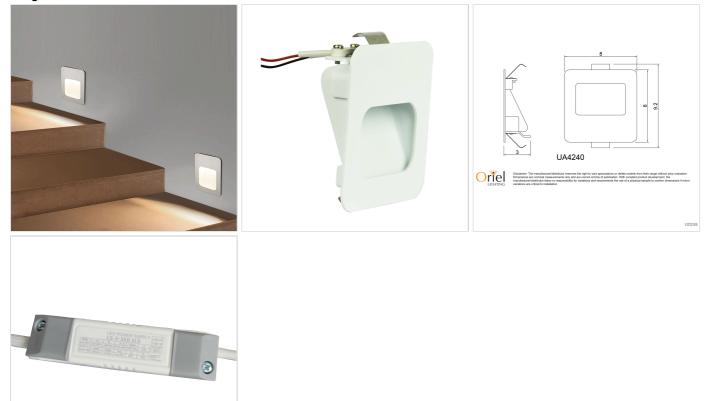

### SKU:UA4240/4000WH

PEKO recessed wall fitting features a 3W COB LED giving an excellent colour rendition in excess of Ra84. This fitting has a colour temperature of 4000K, and has a light output of approx. 130 lumens. The PEKO.3 is supplied with a 350mA constant current driver.

### Additional information

| Brand              | Urban Architectural Lighting |
|--------------------|------------------------------|
| Colour             | White                        |
| Bulb Type          | Built In LED                 |
| Max. Wattage       | 3W                           |
| Bulb Included      | INBUILT.LED                  |
|                    |                              |
| Voltage            | 240V                         |
| Overall Height     | 8                            |
| Overall Width      | 8                            |
| Overall Depth      | 3                            |
| Fitting Height     | 8                            |
| Fitting Width      | 8                            |
| Fitting Cutout     | H7.3 x W6.6                  |
| Fitting Recess     | 7                            |
| Primary Material   | METAL                        |
| Light Source       | COB LED                      |
| Lumen Output       | 140im                        |
| Colour Temperature | 4000K                        |
| IP Rating          | IP20                         |
|                    |                              |

#### Images

Unless stated, fittings do not include globes (bulbs). No representations are made as to the suitability of this product for your application. All fixed lights (other than DIY lights) should be installed by a licensed electrical contractor. Due to continuing product development, some specifications may change over time. Refer to our detailed Terms and Conditions, online at: www.oriel-lighting.com.au | Details and specifications are current at the time of printing, and with constant product development, subject to change.