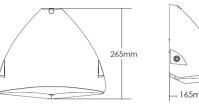

#### **Dimensional Drawings**

Photometric information available upon request.

## Specifications

| e///                |                                                |
|---------------------|------------------------------------------------|
| SKU                 | VBLWPK-4110-4-CCT                              |
| Luminaire efficacy  | 125                                            |
| EAN                 | 9340994026053                                  |
| Weight              | 2.35                                           |
| Light Colour        | CCT                                            |
| Wattage             | 28                                             |
| Lumen output        | 3500                                           |
| IP rating           | 65                                             |
| IK Rating           | 10                                             |
| CRI                 | 80                                             |
| Beam Angle          | 110                                            |
| Trim colour         | Black                                          |
| Length              | 319                                            |
| Width               | 165                                            |
| Height              | 264                                            |
| Lifespan            | 60000                                          |
| Warranty            | 5                                              |
| Mounting type       | Surface                                        |
| Material            | Aluminium Base, Polycarbonate<br>Opal Diffuser |
| Lamp Type           | LED                                            |
| Input voltage       | 220V-240V AC 50HZ                              |
| Diffuser            | Opal                                           |
| Wiring method       | Hardwire                                       |
| Weatherproof        | Weatherproof                                   |
| Working temperature | -20°C~40°C                                     |