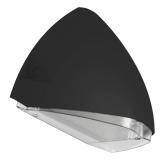

### VBLWPK-4110-4-CCT

Constructed from heavy duty aluminum base and polycarbonate diffuser this IP65 rated and vandal resistant high output LED wall pack ticks all the boxes for a reliable commercial or industrial wall light that won't give up on you.

### **Features & Benefits**

- Modern and minimalist deisgn
- High efficiency, up to 140LM/W
- Black aluminium base with polycarbonate reeded diffuser
- •Suitable for rear and side cable entry>br> IP65 rated
- IK10 rated for impact resistance
- 60,000 hour lifespan
- 5 year warranty