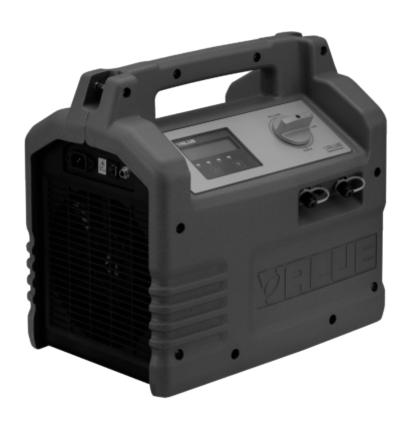

## Recovery unit VRR24M-B

Refrigerant recovery unit is used for the recovery of refrigerant HFC and HCFC.

## The main features:

- rapid recovery of refrigerant
- brushless DC motor with a capacity of 1 HP
- digital display
- equipped with a high and low pressure gauge
- self-purge function
- one knob for easy operation
- two-piston compressor

## Recovery unit VRR24M-B

| Refrigerants: Category III | R-12, R-134a, R-401C, R-500, 1234yf                                                                      |
|----------------------------|----------------------------------------------------------------------------------------------------------|
| Refrigerants: Category IV  | R-22, R-401A, R-401B, R-402B, R-407C,<br>R-407D, R-408A, R-409A, R-411A, R-411B,<br>R-412A, R-502, R-509 |
| Refrigerants: Category V   | R-402A, R-404A, R-407A,R-407B, R-410A,<br>R-507, R32                                                     |
| Power supply               | 230/50 V/Hz                                                                                              |
| Power                      | 1 KM                                                                                                     |
| Motor speed                | 3000 RPM                                                                                                 |
| Maximum current draw       | 5 A                                                                                                      |
| Compressor                 | Oil-less, air-cooled, piston style                                                                       |
| Automatic safety shut-off  | 38,5/3850 bar/kPa (558 psi)                                                                              |

## Recovery unit VRR24M-B

| Recovery rate: Category III - Vapor / Liquid / Push/pull | 0,40 / 3,30 / 7,50 kg/min |
|----------------------------------------------------------|---------------------------|
| Recovery rate: Category IV - Vapor / Liquid / Push/pull  | 0,50 / 3,85 / 8,50 kg/min |
| Recovery rate: Category V - Vapor / Liquid / Push/pull   | 0,50 / 3,85 / 9,50 kg/min |
| Operating temperature                                    | 0 ÷ 40 °C                 |
| Dimensions                                               | 380 x 250 x 360 mm        |
| Weight                                                   | 11,0 kg                   |