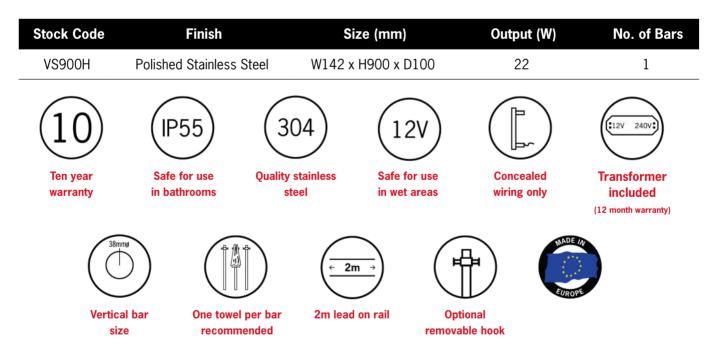

## **Thermorail 12V Vertical Towel Rail**

Electric Heated Towel Rails for use in bathrooms

Note: All dimensions are in millimeters (mm)

Rails are sold individually. Hooks are removable.

PLEASE NOTE: Specifications are for information purposes only. Whilst every effort has been made to ensure the product specifications are accurate, due to continuing product development and improvement the specifications are subject to change. Specifications can be used to rough in and fit timber supports in the wall however we recommend no holes are drilled without having the product on site or verifying the details with the manufacturer. Thermogroup cannot be held liable or responsible for errors due to updated specifications.