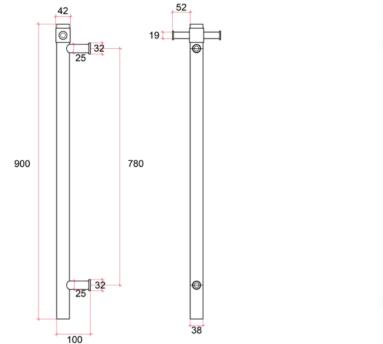

## **Thermorail 12V Vertical Towel Rail**

Electric Heated Towel Rails for use in bathrooms

Note: All dimensions are in millimeters (mm)

Rails are sold individually. Hooks are removable.

PLEASE NOTE: Specifications are for information purposes only. Whilst every effort has been made to ensure the product specifications are accurate, due to continuing product development and improvement the specifications are subject to change. Specifications can be used to rough in and fit timber supports in the wall however we recommend no holes are drilled without having the product on site or verifying the details with the manufacturer. Thermogroup cannot be held liable or responsible for errors due to updated specifications.