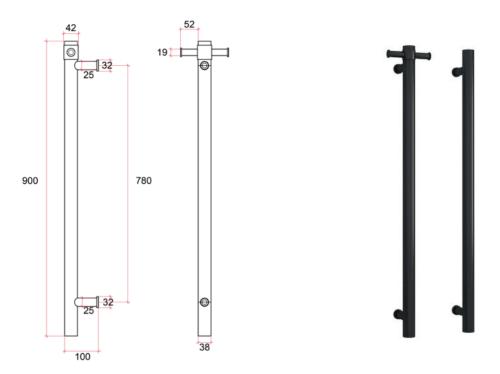

## **Thermorail 12V Vertical Towel Rail**

Note: All dimensions are in millimeters (mm)

Rails are sold individually. Hooks are removable.

| Stock Code                                                   | Finish                         | S                       | ize (mm)                  | Output (W)            | No. of Bars                              |
|--------------------------------------------------------------|--------------------------------|-------------------------|---------------------------|-----------------------|------------------------------------------|
| VS900HB                                                      | Matt Black                     | W142 x H900 x D100      |                           | 28                    | 1                                        |
| Seven year warranty                                          | IP55 Safe for use in bathrooms | Quality stainless steel | Safe for use in wet areas | Concealed wiring only | Transformer included (12 month warranty) |
| Vertical bar One towel per bar size recommended removal hook |                                |                         |                           |                       |                                          |