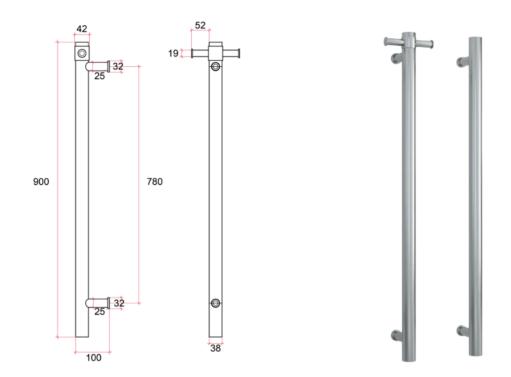

## **Thermorail 12V Vertical Towel Rail**

Electric Heated Towel Rails for use in bathrooms

Note: All dimensions are in millimeters (mm)

Rails are sold individually. Hooks are removable.

PLEASE NOTE: Specifications are for information purposes only. Whilst every effort has been made to ensure the product specifications are accurate, due to continuing product development and improvement the specifications are subject to change. Specifications can be used to rough in and fit timber supports in the wall however we recommend no holes are drilled without having the product on site or verifying the details with the manufacturer. Thermogroup cannot be held liable or responsible for errors due to updated specifications.