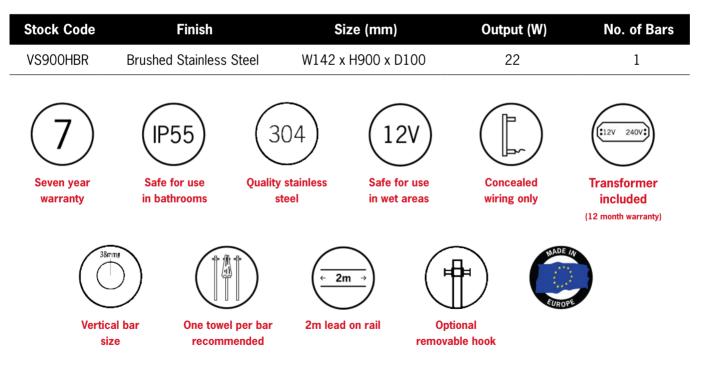

## **Thermorail 12V Vertical Towel Rail**

Electric Heated Towel Rails for use in bathrooms

Note: All dimensions are in millimeters (mm)

Rails are sold individually. Hooks are removable.

PLEASE NOTE: Specifications are for information purposes only. Whilst every effort has been made to ensure the product specifications are accurate, due to continuing product development and improvement the specifications are subject to change. Specifications can be used to rough in and fit timber supports in the wall however we recommend no holes are drilled without having the product on site or verifying the details with the manufacturer. Thermogroup cannot be held liable or responsible for errors due to updated specifications.