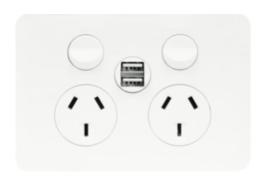

## Allure DGPO cw 2 x 2.1A USB

## WBHP2USB

| Connectivity                |                                                          |
|-----------------------------|----------------------------------------------------------|
| With USB charging socket    | yes                                                      |
| - with 2 USB sockets type A |                                                          |
| Main electrical features    |                                                          |
| Nominal voltage             | 240 V                                                    |
| Frequency                   | 50 Hz                                                    |
| Voltage                     |                                                          |
| Output voltage              | 5 V DC                                                   |
| Electric current            |                                                          |
| Rated current               | 10 A                                                     |
| Fuse                        |                                                          |
| Fuse                        | short-circuit and overload proof (electronic fuse)       |
| Dimensions                  |                                                          |
| Height                      | 77 mm                                                    |
| Width                       | 117 mm                                                   |
| Installation, mounting      |                                                          |
| Screws properties           | terminal screws backed off                               |
| Mounting type               | flush-mounted                                            |
| Installation mode           | for screw fastening                                      |
| Scope of delivery           |                                                          |
| Scope of delivery           | supplied with standard tapered point 32 mm fixing screws |
|                             |                                                          |