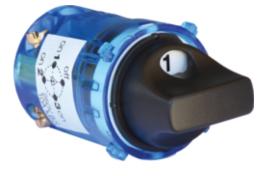

## Product data sheet WBMSF3-MB

## Mech 75VA 3 speed fan cont c/w cap MB

## WBMSF3-MB

| Type of control unit                                                | Rotative                   |
|---------------------------------------------------------------------|----------------------------|
| Configuration                                                       |                            |
| - with neutral position "OFF": OFF-1-2-3                            |                            |
| Main electrical features                                            |                            |
| Nominal voltage                                                     | 250 V                      |
| Materials                                                           |                            |
| Colour                                                              | black                      |
| Colour housing                                                      | blue                       |
| Colour                                                              | black                      |
| Material                                                            | Mixed materials            |
| Surface appearance                                                  | matt                       |
| Installation, mounting                                              |                            |
| Screws properties                                                   | terminal screws backed off |
| - RotoLoc ®                                                         |                            |
| Connection                                                          |                            |
| Type of connection                                                  | Screw connection           |
| - terminals accommodate 4 x 1.5 mm² cable<br>- with screw terminals |                            |
| Safety                                                              |                            |
| Protection index IP                                                 | IP20                       |
| Identification                                                      |                            |
| Main design line                                                    | Mechanisms                 |
| ······                                                              |                            |