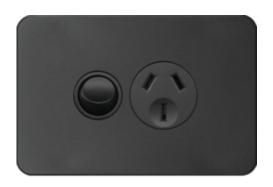

## Silhouette 10A socket Horz + shutter MB

## WBSP1S-MB

| Nominal voltage                     | 250 V                                                    |
|-------------------------------------|----------------------------------------------------------|
| Materials                           |                                                          |
| Colour                              | black                                                    |
| Colour                              | black                                                    |
| Material                            | Polycarbonate (PC), UV-stabilised                        |
| Surface appearance                  | matt                                                     |
| Dimensions                          |                                                          |
| Insertion depth                     | 23 mm                                                    |
| Width                               | 117 mm                                                   |
| Installation, mounting              |                                                          |
| Screws properties                   | terminal screws backed off                               |
| Mounting type                       | flush-mounted                                            |
| - cable entries bevelled            |                                                          |
| - for screw fastening               |                                                          |
| Connection                          |                                                          |
| - with screw terminals              |                                                          |
| Scope of delivery                   |                                                          |
| Scope of delivery                   | supplied with standard tapered point 32 mm fixing screws |
| Equipment                           |                                                          |
| Number of socket outlets switchable | 1                                                        |
| Safety                              |                                                          |
| Protection index IP                 | IP20                                                     |
| - Enhanced contact protection       |                                                          |