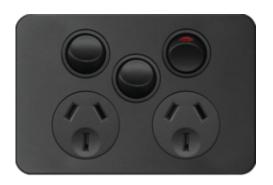

## SIL. 10A twin socket Horz + mech MB

## WBSP2XS-MB

| Configuration                                     |                                                          |
|---------------------------------------------------|----------------------------------------------------------|
| - 2 way, with loop terminal                       |                                                          |
| Main electrical features                          |                                                          |
| Nominal voltage                                   | 250 V                                                    |
| Materials                                         |                                                          |
| Colour                                            | black                                                    |
| Colour                                            | black                                                    |
| Material                                          | Polycarbonate (PC), UV-stabilised                        |
| Surface appearance                                | matt                                                     |
| Dimensions                                        |                                                          |
| Width                                             | 117 mm                                                   |
| Installation, mounting                            |                                                          |
| Screws properties                                 | terminal screws backed off                               |
| Mounting type                                     | flush-mounted                                            |
| - cable entries bevelled<br>- for screw fastening |                                                          |
| Connection                                        |                                                          |
| - with screw terminals                            |                                                          |
| Scope of delivery                                 |                                                          |
| Scope of delivery                                 | supplied with standard tapered point 32 mm fixing screws |
| Equipment                                         |                                                          |
| Number of socket outlets switchable               | 2                                                        |
|                                                   |                                                          |