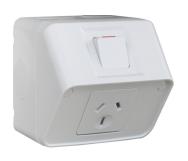

## WBWP115S

## Socket IP53 single horizontal 15A

## **Technical characteristics**

| Number of modules                            | 1                                   |
|----------------------------------------------|-------------------------------------|
| Main electrical features                     |                                     |
| Nominal voltage                              | 250 V AC                            |
| Electric current                             |                                     |
| Rated current                                | 15 A                                |
| Dimensions                                   |                                     |
| Height                                       | 85 mm                               |
| Width                                        | 85 mm                               |
| Materials                                    |                                     |
| Colour                                       | light grey                          |
| Colour                                       | light grey                          |
| Material                                     | tempered glass                      |
| Surface appearance                           | glossy                              |
| Installation, mounting                       |                                     |
| Mounting type                                | surface-mounted                     |
| Connection                                   |                                     |
| Type of connection                           | with screw terminals                |
| Equipment                                    |                                     |
| Number of socket outlets switchable          | 1                                   |
| Safety                                       |                                     |
| IK protection code against mecanical impacts | IK08                                |
| Protection index IP                          | IP53                                |
| Protection                                   | without enhanced contact protection |
| Identification                               |                                     |
| Main design line                             | Weather protected                   |
|                                              |                                     |