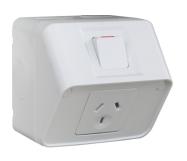

## WBWP1S

## Socket IP53 single horizontal 10A

## **Technical characteristics**

| Number of modules                            | 1                                   |
|----------------------------------------------|-------------------------------------|
| Main electrical features                     |                                     |
| Nominal voltage                              | 250 V AC                            |
| Electric current                             |                                     |
| Rated current                                | 10 A                                |
| Dimensions                                   |                                     |
| Height                                       | 85 mm                               |
| Width                                        | 85 mm                               |
| Materials                                    |                                     |
| Colour                                       | light grey                          |
| Colour                                       | light grey                          |
| Material                                     | tempered glass                      |
| Surface appearance                           | glossy                              |
| Installation, mounting                       |                                     |
| Mounting type                                | surface-mounted                     |
| Connection                                   |                                     |
| Type of connection                           | with screw terminals                |
| Equipment                                    |                                     |
| Number of socket outlets switchable          | 1                                   |
| Safety                                       |                                     |
| IK protection code against mecanical impacts | IK08                                |
| Protection index IP                          | IP53                                |
| Protection                                   | without enhanced contact protection |
| Identification                               |                                     |
| Main design line                             | Weather protected                   |