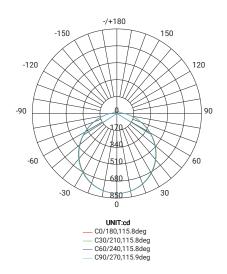

## PHOTOMETRIC DIAGRAM (4000K)

## PHOTOMETRIC DATA

| Efficacy       | ≥86             |
|----------------|-----------------|
| CCT            | 3000/4000/5700K |
| CRI            | ≥80             |
| Beam Angle (°) | 120°            |
| LED Type       | SMD3825         |