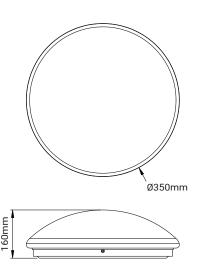

#### **KEY INFORMATION**

| Model           | XCLS2                          |
|-----------------|--------------------------------|
| Power (W)       | 25W                            |
| Lumens (Im)     | ~2170/2500/2200lm              |
| Construction    | Powder coated steel body       |
|                 | Opal diffuser                  |
| Dimming Options | Non-dimmable                   |
| Fitting Colour  | White                          |
| IP Rating (IP)  | IP20                           |
| Lifespan (hrs)  | 50,000hrs                      |
| Dimensions (mm) | Ø380mm x 160mm                 |
| Mounting        | Surface mounted                |
| Control Gear    | Integral electronic LED driver |

# DIAGRAM(S)/ADDITIONAL