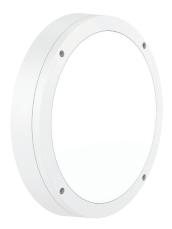

# **SPECTRE ROUND**

XCLS5

MPACT RESISTAN

110°

P65 COLO

SMD

SURFACE MOUNTED

#### **DESCRIPTION**

The XLED Spectre Round IP surface mounted LED bulkhead fitting has sleek and elegant design and feel while using energy saving LED. With its robust body construction & polycarbonate diffuser, this fitting is suitable for almost any application where aesthetics & performance are a must.

#### **KEY INFORMATION**

| Model           | XCLS5                          |
|-----------------|--------------------------------|
| Power (W)       | 18W                            |
| Lumens (Im)     | 1500lm-1800lm                  |
| Construction    | Polycarbonate housing &        |
|                 | polycarbonate opal diffuser    |
| Dimming Options | Non-dimmable                   |
| Fitting Colour  | White                          |
| IP Rating (IP)  | IP65 IK10                      |
| Lifespan (hrs)  | 30,000hrs                      |
| Dimensions (mm) | Ø275mm x H59mm                 |
| Mounting        | Surface mounted                |
| Control Gear    | Integral electronic LED driver |