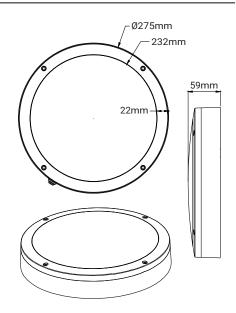

#### **KEY INFORMATION**

| Model           | XCLS5                          |
|-----------------|--------------------------------|
| Power (W)       | 18W                            |
| Lumens (Im)     | 1500lm-1800lm                  |
| Construction    | Polycarbonate housing &        |
|                 | polycarbonate opal diffuser    |
| Dimming Options | Non-dimmable                   |
| Fitting Colour  | White                          |
| IP Rating (IP)  | IP65 IK10                      |
| Lifespan (hrs)  | 30,000hrs                      |
| Dimensions (mm) | Ø275mm x H59mm                 |
| Mounting        | Surface mounted                |
| Control Gear    | Integral electronic LED driver |

## DIAGRAM(S)/ADDITIONAL