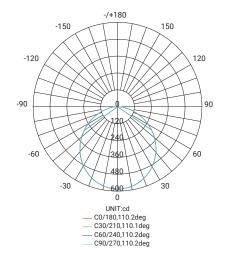

# PHOTOMETRIC DIAGRAM (4000K)

## **PHOTOMETRIC DATA**

| Efficacy       | ≥82               |
|----------------|-------------------|
| CCT            | 3000K/4000K/5700K |
| CRI            | >80               |
| Beam Angle (°) | 110°              |
| LED Type       | SMD3825           |