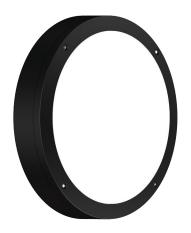

#### **DESCRIPTION**

The XLED Spectre Round IP surface mounted LED bulkhead fitting has sleek and elegant design and feel while using energy saving LED. With its robust body construction & polycarbonate diffuser, this fitting is suitable for almost any application where aesthetics & performance are a must.