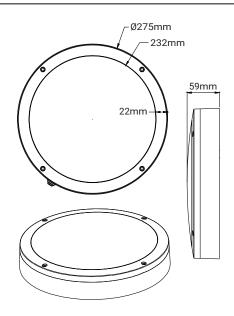

#### **KEY INFORMATION**

| Model           | XCLS6                          |
|-----------------|--------------------------------|
| Power (W)       | 18W                            |
|                 | 1480lm-1780lm                  |
| Lumens (lm)     |                                |
| Construction    | Polycarbonate housing &        |
|                 | polycarbonate opal diffuser    |
| Dimming Options | Non-dimmable                   |
| Fitting Colour  | Black                          |
| IP Rating (IP)  | IP65 IK10                      |
| Lifespan (hrs)  | 50,000hrs                      |
| Dimensions (mm) | Ø275mm x H59mm                 |
| Mounting        | Surface mounted                |
| Control Gear    | Integral electronic LED driver |

## DIAGRAM(S)/ADDITIONAL