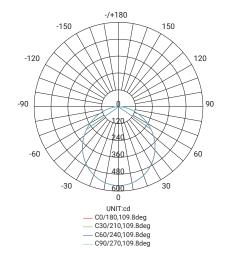

# PHOTOMETRIC DIAGRAM (4000K)

## PHOTOMETRIC DATA

| Efficacy       | ≥82               |
|----------------|-------------------|
| CCT            | 3000K/4000K/5700K |
| CRI            | ≥80               |
| Beam Angle (°) | 110°              |
| LED Type       | SMD3825           |