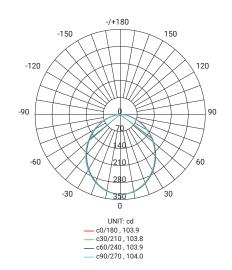

# PHOTOMETRIC DIAGRAM

## PHOTOMETRIC DATA

| Efficacy (lm/W) | ≥87.5             |
|-----------------|-------------------|
| CCT             | 3000K/4000K/6000K |
| CRI             | ≥80               |
| Beam Angle (°)  | 110°              |
| LED Type        | SMD2835           |