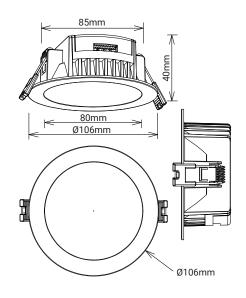

# **KEY INFORMATION**

| Model           | XDA2                           |
|-----------------|--------------------------------|
| Power (W)       | 8W                             |
| Lumens (Im)     | ~700/750/850lm                 |
| Construction    | Polycarbonate body             |
|                 | Opal polycarbonate diffuser    |
| Dimming Options | Dimmable                       |
| Fitting Colour  | White                          |
| IP Rating (IP)  | IP54                           |
| Lifespan (hrs)  | 30,000hrs                      |
| Dimensions (mm) | Ø106mm x H40mm                 |
| Mounting        | Recessed                       |
| Control Gear    | Integral electronic LED driver |

## DIAGRAM(S)