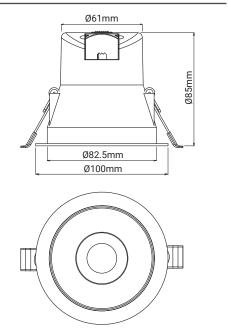

#### **KEY INFORMATION**

| Model           | XDA3                               |
|-----------------|------------------------------------|
| Power (W)       | 9W                                 |
| Lumens (Im)     | ~700-800lm                         |
| Construction    | Polycarbonate body                 |
|                 | Opal polycarbonate diffuser        |
| Dimming Options | Dimmable                           |
| Fitting Colour  | Matte black                        |
| IP Rating (IP)  | IP44 (front) IP40 (recessed parts) |
| Lifespan (hrs)  | 30,000hrs                          |
| Dimensions (mm) | Ø100mm x H85mm                     |
| Mounting        | Recessed                           |
| Control Gear    | Integral electronic LED driver     |
|                 |                                    |

## DIAGRAM(S)