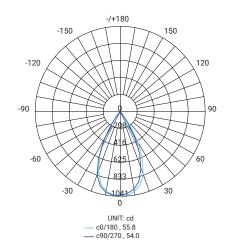

------------------------|
| Power (W)       | 9W                                 |
| Lumens (Im)     | ~700-800lm                         |
| Construction    | Polycarbonate body                 |
|                 | Opal polycarbonate diffuser        |
| Dimming Options | Dimmable                           |
| Fitting Colour  | Matte black                        |
| IP Rating (IP)  | IP44 (front) IP40 (recessed parts) |
| Lifespan (hrs)  | 30,000hrs                          |
| Dimensions (mm) | Ø100mm x H85mm                     |
| Mounting        | Recessed                           |
| Control Gear    | Integral electronic LED driver     |
|                 |                                    |

#### Additional:

Complete with 0.6m flex & plug 3 Year replacement warranty on fitting



## PHOTOMETRIC DATA

| Efficacy (Im/W) | ≥87.5             |
|-----------------|-------------------|
| CCT             | 3000K/4000K/6000K |
| CRI             | ≥80               |
| Beam Angle (°)  | 60°               |
| LED Type        | CSP LED (HDK)     |

## DIAGRAM(S)