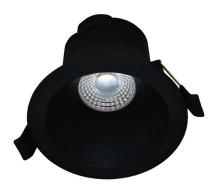

#### DESCRIPTION

The NEW DEEP GEN II is a compact recessed fixed deep battle downlight which offers the versatility of 3 preset colour temperature switching options. With it's new improved heat dissipation design, the DEEP GEN2 is leaps & bounds in front of our competitors in performance & durability.

#### **KEY INFORMATION**

| Model           | XDA3                               |
|-----------------|------------------------------------|
| Power (W)       | 9W                                 |
| Lumens (Im)     | ~700-800lm                         |
| Construction    | Polycarbonate body                 |
|                 | Opal polycarbonate diffuser        |
| Dimming Options | Dimmable                           |
| Fitting Colour  | Matte black                        |
| IP Rating (IP)  | IP44 (front) IP40 (recessed parts) |
| Lifespan (hrs)  | 30,000hrs                          |
| Dimensions (mm) | Ø100mm x H85mm                     |
| Mounting        | Recessed                           |
| Control Gear    | Integral electronic LED driver     |
|                 |                                    |