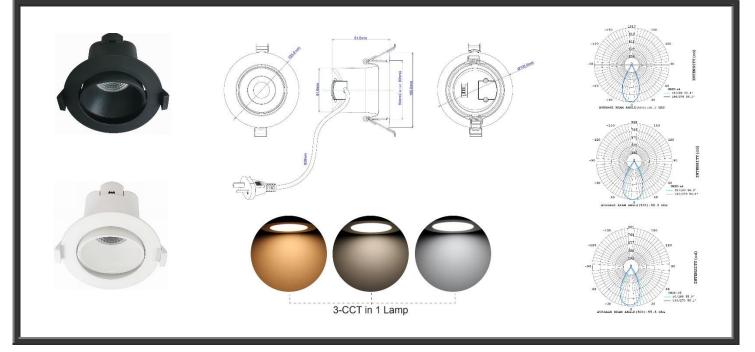

## Luminaire Data Sheet

PRODUCT NAME: DEEP GEN3 (XDA3A)

TYPE NUMBER: General Data Sheet

- **DESCRIPTION:** The NEW DEEP GEN3 is a compact recessed ADJUSTABLE deep baffle downlight which offers the versatility of 3 pre-set colour temperature switching options. With its new improved heat dissipation design, the DEEP GEN3 is leaps & bounds in front of our competitors in performance & durability
- FEATURES:
- IP40 (from below)
  Body Polycarbonate
- Diffuser Clear polycarbonate
- Deep Baffle Reflector
- Complete with 60cm flex & plug
- CRI >80+
- PF >0.9
- Beam angle 60°
- 3 Pre-set colour temperature switching options.
- Colour temperature 3000K (800+lms), 4000K (900+lms) & 6000K (840+lms)
- Lifespan 40,000hrs
- DIMENSIONS: Diameter 105mm x H81mm (88-90mm Cut Out)
- FINISH: White or Black
- LAMP: 9W SMD2835 LED
- CONTROL GEAR: Integral electronic dimmable LED driver (10%-95% dimming)
- MOUNTING: Recessed