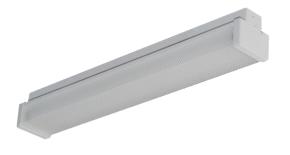

#### DESCRIPTION

Batten Diffused Fluorescent T8 available in 18W and 36W single or twin options.

Suitable for commercial applications, car parks, basement parking, schools, retail environments and industrial applications. Attractive reeded opal diffuser with an excellent light distribution and body is in corrosion resistant powder coated steel.

#### **KEY INFORMATION**

| Model           | XDB236EL                             |
|-----------------|--------------------------------------|
| Power (W)       | 2x36W                                |
| Lumens (Im)     | ~4890lm                              |
| Construction    | Glossy white powder coated cold      |
|                 | roll steel body                      |
|                 | Pattern 12 prismatic acrylic diffuse |
| Dimming Options | Non-dimmable                         |
| Fitting Colour  | White                                |
| IP Rating (IP)  | IP20                                 |
| Lifespan (hrs)  | 30,000hrs                            |
| Dimensions (mm) | L1226mm x W96mm x H92mm              |
| Mounting        | Surface mounted                      |
|                 |                                      |