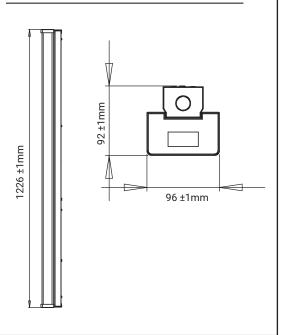

#### **KEY INFORMATION**

| Model           | XDB236EL                             |
|-----------------|--------------------------------------|
| Power (W)       | 2x36W                                |
| Lumens (Im)     | ~4890lm                              |
| Construction    | Glossy white powder coated cold      |
|                 | roll steel body                      |
|                 | Pattern 12 prismatic acrylic diffuse |
| Dimming Options | Non-dimmable                         |
| Fitting Colour  | White                                |
| IP Rating (IP)  | IP20                                 |
| Lifespan (hrs)  | 30,000hrs                            |
| Dimensions (mm) | L1226mm x W96mm x H92mm              |
| Mounting        | Surface mounted                      |
|                 |                                      |

### DIAGRAM(S)