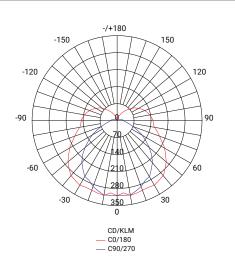

-------------------------------|
| Power (W)       | 2x36W                                |
| Lumens (Im)     | ~4890lm                              |
| Construction    | Glossy white powder coated cold      |
|                 | roll steel body                      |
|                 | Pattern 12 prismatic acrylic diffuse |
| Dimming Options | Non-dimmable                         |
| Fitting Colour  | White                                |
| IP Rating (IP)  | IP20                                 |
| Lifespan (hrs)  | 30,000hrs                            |
| Dimensions (mm) | L1226mm x W96mm x H92mm              |
| Mounting        | Surface mounted                      |
|                 |                                      |

#### Additional:

3 Year replacement warranty on fitting



### PHOTOMETRIC DATA

| Efficacy (Im/W) | ≥100                |
|-----------------|---------------------|
| CCT             | 4000K               |
| CRI             | >80                 |
| Beam Angle (°)  | 200°                |
| LED Type        | T8 Fluorescent Tube |

### DIAGRAM(S)