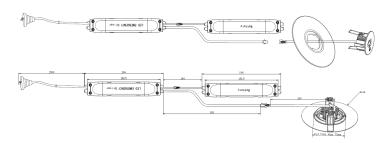

#### **DESCRIPTION**

The XEMD40REL-W is a 2 piece round recessed open emergency spitfire which comes complete with remote emergency pack.

# OPERATIONAL INFORMATION

| (EMD40REL-W                      |
|----------------------------------|
| lon Maintained                   |
| 220-240V                         |
| 25~+50°C                         |
| Vhite                            |
| P20                              |
| pin 1.5m flex & plug             |
| Recessed mount                   |
| Auto test and Manual test button |
| Polycarbonate body               |
| CO:D40 C90:D40                   |
| 50,000hrs                        |
| Ø140mm x H30mm                   |
|                                  |