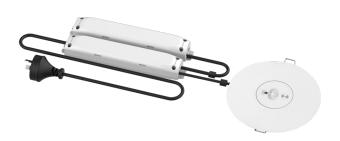

#### **DESCRIPTION**

The XEMD40REL-W is a 2 piece round recessed open emergency spitfire which comes complete with remote emergency pack.

# OPERATIONAL INFORMATION

| (EMD40REL-W                      |
|----------------------------------|
| lon Maintained                   |
| 220-240V                         |
| 25~+50°C                         |
| Vhite                            |
| P20                              |
| pin 1.5m flex & plug             |
| Recessed mount                   |
| Auto test and Manual test button |
| Polycarbonate body               |
| CO:D40 C90:D40                   |
| 50,000hrs                        |
| Ø140mm x H30mm                   |
|                                  |