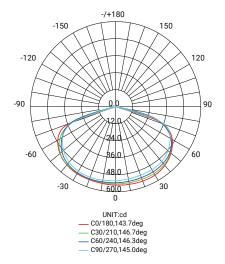

**

XEMD40REL-W







IP20

COLOUR

RECESSED

#### **DESCRIPTION**

The XEMD40REL-W is a 2 piece round recessed open emergency spitfire which comes complete with remote emergency pack.





# OPERATIONAL INFORMATION

| (EMD40REL-W                      |
|----------------------------------|
| lon Maintained                   |
| 220-240V                         |
| 25~+50°C                         |
| Vhite                            |
| P20                              |
| pin 1.5m flex & plug             |
| Recessed mount                   |
| Auto test and Manual test button |
| Polycarbonate body               |
| CO:D40 C90:D40                   |
| 50,000hrs                        |
| Ø140mm x H30mm                   |
|                                  |

#### PHOTOMETRIC DIAGRAM



#### **ELECTRICAL DATA**

| Battery            | LiFePo4 3.2V 3000mAh        |
|--------------------|-----------------------------|
| Power Consumption  | 3W                          |
| Charging Method    | Intelligent current limited |
|                    | constant voltage charger    |
| Charging Time (hr) | 24hrs                       |
| Charging Operation | Continuous                  |
| Duration (hr)      | 2hrs                        |
|                    |                             |

### **OPTICAL DATA**

| LED Type         | OSRAM LCW |
|------------------|-----------|
| LED Quantity     | 1         |
| CCT              | 6500K     |
| CRI              | ≥80       |
| Viewing Distance | 18 metres |

#### **ADDITIONAL INFORMATION**

- 1 Year Replacement Warranty on Fitting