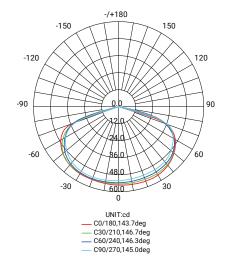

| Non Maintained                   |
|-----------------------|----------------------------------|
| Voltage (V)           | 220-240V                         |
| Operating Temperature | -25~+50°C                        |
| IP Rating             | IP20                             |
| Wiring                | 3 pin 1.5m flex & plug           |
| Mounting Type         | Recessed mount                   |
| Testing System        | Auto test and Manual test button |
| Construction          | Polycarbonate body               |
| Classification        | AS/NZS 2293                      |
| Standards             | D40                              |
| Life Span             | 50,000hrs                        |
| Dimensions (mm)       | Ø135mm x 20mm                    |

#### PHOTOMETRIC DIAGRAM



#### **ELECTRICAL DATA**

| Battery            | LiFePo4 3.2V 3000mAh        |
|--------------------|-----------------------------|
| Power Consumption  | 3W                          |
| Charging Method    | Intelligent current limited |
|                    | constant voltage charger    |
| Charging Time (hr) | 24hrs                       |
| Charging Operation | Continuous                  |
| Duration (hr)      | 2hrs                        |

### **OPTICAL DATA**

| LED Type         | OSRAM LCW |
|------------------|-----------|
| LED Quantity     | 1         |
| CCT              | 6500K     |
| CRI              | ≥80       |
| Viewing Distance | 18 metres |

#### **ADDITIONAL INFORMATION**

| 1 Year Replacement Warranty on Fitting |  |
|----------------------------------------|--|
|