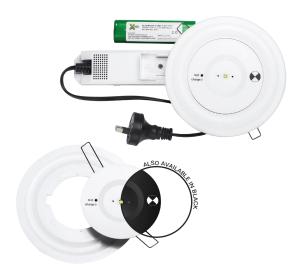

#### **DESCRIPTION**

The XEMD40REL is a 2 piece round recessed open emergency spitfire which comes complete with remote emergency pack.

#### **ADDITIONAL INFORMATION**

| 1 Year Replacement Warranty on Fitting |  |
|----------------------------------------|--|
| Available in Black or White            |  |
| Self testing function included         |  |