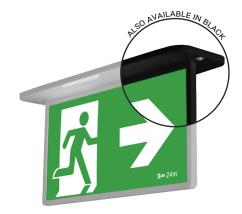

### **DESCRIPTION**

The XEX24REL is a LED exit sign for recessed mounting applications. Complete with easy to install replaceable decals and can be used as a single or double sided exit sign.

#### **ADDITIONAL INFORMATION**

| 1 Year Replacement Warranty on Fitting |  |  |
|----------------------------------------|--|--|
| Available in Black or White            |  |  |
| Single and double sided decal          |  |  |
| Self testing function included         |  |  |