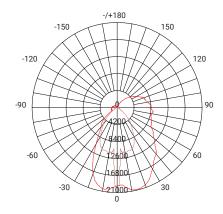

| 220-240V                         |
| Operating Temperature | -25~+50°C                        |
| IP Rating             | IP20                             |
| Wiring                | 1.5M Flex & Plug                 |
| Mounting Type         | Recessed mount                   |
| Testing System        | Auto test and Manual test button |
| Construction          | Polycarbonate body               |
|                       | Acrylic pictogram diffuser       |
| Classification        | AS/NZS 2293                      |
| Standards             | C0:D5 C90:D3.2                   |
| Life Span (hrs)       | 50,000hrs                        |
| Dimensions (mm)       | 365mm x 227mm x 112mm            |
|                       |                                  |

### PHOTOMETRIC DIAGRAM



#### **ELECTRICAL DATA**

| Battery            | LiFePo4 3.2V 3000mAh        |
|--------------------|-----------------------------|
| Power Consumption  | 5W                          |
| Charging Method    | Intelligent current limited |
|                    | constant voltage charger    |
| Charging Time (hr) | 24hrs                       |
| Charging Operation | Continuous                  |
| Duration (hr)      | 2hrs                        |
|                    |                             |

## **OPTICAL DATA**

| LED Type         | Epistar SMD2835 |
|------------------|-----------------|
| LED Quantity     | 12              |
| CCT              | 6500K           |
| CRI              | ≥80             |
| Viewing Distance | 24 metres       |

#### **ADDITIONAL INFORMATION**

| 1 Y