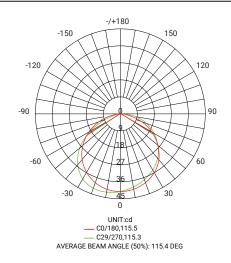

| 220-240V                         |
| Operating Temperature | -25~+50°C                        |
| Fiting Colour         | White                            |
| IP Rating             | IP20                             |
| Wiring                | Hard wired                       |
| Mounting Type         | Surface or wall mount            |
| Testing System        | Auto test and Manual test button |
| Construction          | Polycarbonate body               |
|                       | Acrylic pictogram diffuser       |
| Classification        | C0:D10 C90:D8                    |
| Life Span (hrs)       | 50,000hrs                        |
| Dimensions (mm)       | L 522mm x W 130mm x H274mm       |

Specification subject to change without prior notice.

### PHOTOMETRIC DIAGRAM



### **ELECTRICAL DATA**

| Battery            | LiFePo4 3.2V 3000mAh        |
|--------------------|-----------------------------|
| Power Consumption  | 5W                          |
| Charging Method    | Intelligent current limited |
|                    | constant voltage charger    |
| Charging Time (hr) | 24hrs                       |
| Charging Operation | Continuous                  |
| Duration (hr)      | 2hrs                        |
|                    |                             |

## **OPTICAL DATA**

| LED Type         | Epistar SMD2835 |
|------------------|-----------------|
| LED Quantity     | 12              |
| CCT              | 6500K           |
| CRI              | ≥80             |
| Viewing Distance | 40 metres       |
|                  |                 |