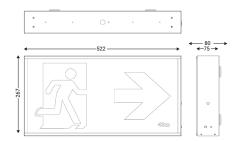

# **OPERATIONAL INFORMATION**

| Model                 | XEX40SML-D                       |
|-----------------------|----------------------------------|
| Operating Mode        | Maintained or Non Maintained     |
| Voltage (V)           | 220-240V                         |
| Operating Temperature | -25~+50°C                        |
| Fiting Colour         | White                            |
| IP Rating             | IP20                             |
| Wiring                | Hard wired                       |
| Mounting Type         | Surface or wall mount            |
| Testing System        | Auto test and Manual test button |
| Construction          | Polycarbonate body               |
|                       | Acrylic pictogram diffuser       |
| Classification        | C0:D10 C90:D8                    |
| Life Span (hrs)       | 50,000hrs                        |
| Dimensions (mm)       | L 522mm x W 130mm x H274mm       |