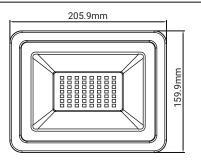

#### **KEY INFORMATION**

| Model           | XFLE50                        |
|-----------------|-------------------------------|
| Power (W)       | 50W                           |
| Lumens (Im)     | ≥5000lm                       |
| Construction    | Die cast aluminium body       |
|                 | Aluminium reflector           |
|                 | Tempered glass diffuser       |
| Dimming Options | Non-dimmable                  |
| Fitting Colour  | Black                         |
| IP Rating (IP)  | IP65                          |
| Lifespan (hrs)  | 40,000hrs                     |
| Dimensions (mm) | L205.9mm x W159.9mm x H33.5mm |
| Mounting        | Surface mounted               |
| Control Gear    | Integral Electronic inbuilt   |
|                 | constant current LED driver   |

### DIAGRAM(S)