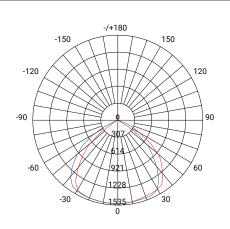

## PHOTOMETRIC DIAGRAM

#### PHOTOMETRIC DATA

| ≥100    |
|---------|
| 4000K   |
| ≥80     |
| 120°    |
| SMD2835 |
|         |