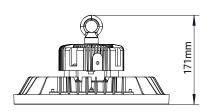

# **KEY INFORMATION**

| Model           | XHB100/200W                   |
|-----------------|-------------------------------|
| Power (W)       | 100/120/150/200W              |
| Lumens (lm)     | ~15000/19200/22500/30000lm    |
| Construction    | Aluminium alloy body          |
|                 | Clear polycarbonate reflector |
| Dimming Options | Non-dimmable                  |
| Fitting Colour  | Black                         |
| IP Rating (IP)  | IP66                          |
| Lifespan (hrs)  | 50,000                        |
| Dimensions      | Ø311.4mm x H171mm             |
| Mounting        | Suspended                     |