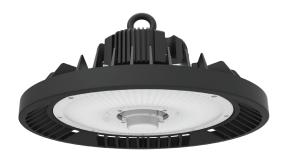

# **HARRIER MK2**

XHB100/200W

COLOUR

SUSPENDED

#### **DESCRIPTION**

The XLED HARRIER MK2 is an ultrathin LED industrial high bay ideal for factories, warehouses & distribution centres. Designed to replace 250W & 400W HID high bays, offering significant energy savings whilst delivering long lifetime in often hard to reach maintenance areas.