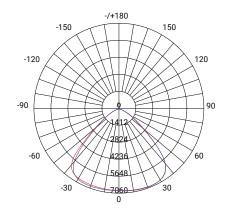

### PHOTOMETRIC DIAGRAM

## PHOTOMETRIC DATA

| Efficacy       | ≥95           |
|----------------|---------------|
| CCT            | 5000K         |
| CRI            | ≥80           |
| Beam Angle (°) | 90°           |
| LED Type       | Lumileds 2835 |
|                |               |