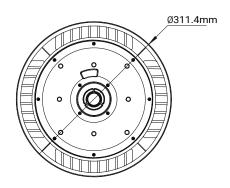

# **KEY INFORMATION**

| Model           | XHB100/200W                   |
|-----------------|-------------------------------|
| Power (W)       | 100/120/150/200W              |
| Lumens (lm)     | ~15000/19200/22500/30000lm    |
| Construction    | Aluminium alloy body          |
|                 | Clear polycarbonate reflector |
| Dimming Options | Non-dimmable                  |
| Fitting Colour  | Black                         |
| IP Rating (IP)  | IP66                          |
| Lifespan (hrs)  | 50,000                        |
| Dimensions      | Ø311.4mm x H171mm             |
| Mounting        | Suspended                     |