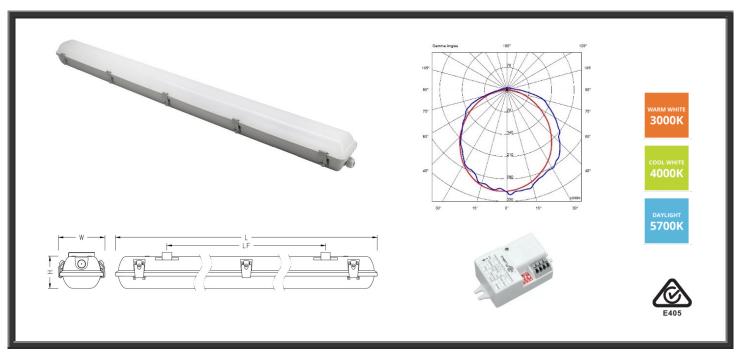

## Luminaire Data Sheet

PRODUCT NAME: XLED Monsoon (XMWP40-S)

TYPE NUMBER: General Data Sheet

**DESCRIPTION:** The XLED Monsoon IP65 is a versatile high impact resistant LED weatherproof luminaire.

The robust polycarbonate diffuser and body is designed for use in most wet/dirty environments along with general exterior and industrial applications. Versatile tri-color system allows for 3 fittings in 1. Available also with motion sensors & installed emergency

kits

FEATURES: • IP65/IK08

Body – Polycarbonate

Diffuser – Opal high impact polycarbonate

Silicone rubber gasket

Stainless steel clips and accessories

Includes motion sensor

Colour temperature – Tri Colour (3000K/4000K/5700K) 4000+lms

CRI >80+

Beam angle 120°

RCM-Approval/No (E405)

Led expectancy lifespan > 50,000hrs

Operating Temperature (-20 to 50degree C)

DIMENSIONS: L1260mm x W117mm x D79mm

FINISH: Grey

LAMP: 40W High efficiency SMD LED chips

CONTROL GEAR: Integral Electronic Non/Dimmable LED driver

MOUNTING: Surface Mounted