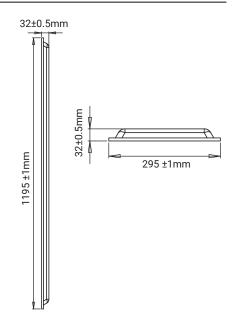

#### DIAGRAM(S)

## **KEY INFORMATION**

| Model           | XPLB1200A                         |
|-----------------|-----------------------------------|
| Power (W)       | 40W                               |
| Lumens (Im)     | ~3600/3950/3810lm                 |
| Construction    | White powder coated cold          |
|                 | roll steel body                   |
|                 | Frosted matt polystyrene diffuser |
| Dimming Options | Non-dimmable                      |
| Fitting Colour  | White                             |
| IP Rating (IP)  | IP20                              |
| Lifespan (hrs)  | 30,000hrs                         |
| Dimensions      | L1195mm x W295mm x H32mm          |
| Mounting        | Surface mounted                   |
|                 |                                   |