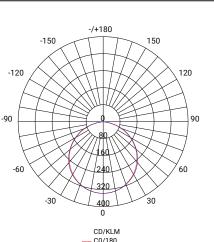

187 Northcorp Boulevard Broadmeadows, VIC 3047 P: 03 9357 2811 F: 03 9357 2911 E: sales@ild.com.au www.ild.com.au

# LED PANEL LIGHT

The XLED Sleek is an ultra-thin luminaire particularly suitable for general office and retail applications however

Optional plaster recessing kit also available

also ideal for showrooms and classrooms. Designed for T-bar ceilings, recessed ceilings or suspended applications. Multiple wattages & lumen packages make for super flexible

XPLB1200A

DESCRIPTION

solution for many projects.



### **PHOTOMETRIC DIAGRAM**



#### **PHOTOMETRIC DATA**

| Efficacy (lm/W)   | ≥89                     |
|-------------------|-------------------------|
| CCT               | 3000/4000/6000K         |
| CRI               | ≥80                     |
| Beam Angle (°)    | 120°                    |
| Light Engine Type | LED Strip c/w LEN Optic |

- C90/270

#### DIAGRAM(S)



## **KEY INFORMATION**

| Model           | XPLB1200A                         |
|-----------------|-----------------------------------|
| Power (W)       | 40W                               |
| Lumens (Im)     | ~3600/3950/3810lm                 |
| Construction    | White powder coated cold          |
|                 | roll steel body                   |
|                 | Frosted matt polystyrene diffuser |
| Dimming Options | Non-dimmable