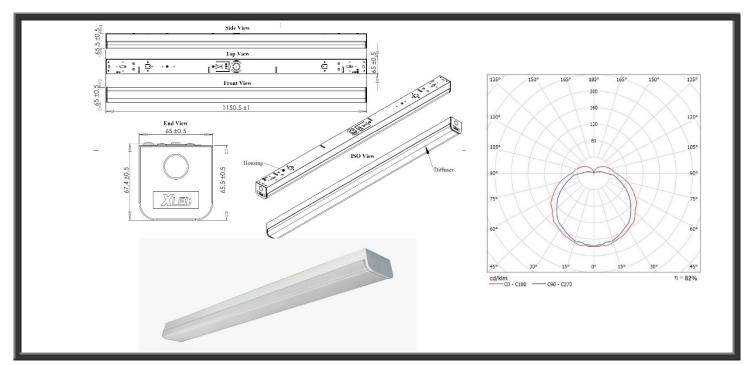

## Luminaire Data Sheet

PRODUCT NAME: XLED SIGNATURE (XS2040WLED)

TYPE NUMBER: General Data Sheet

DESCRIPTION: The XLED Signature Series light is a versatile LED diffused luminaire. The robust

polycarbonate diffuser and metal body is designed for use in most dirty environments along with general confined areas and industrial applications. Dual wattage & tri-colour makes

product selection all more simple

FEATURES: • IP20/IK08

Body – Powder Coated White Steel Sheet
Diffuser – Opal high impact polycarbonate

Twist lock removable gear tray

Colour temperature 4000K (2000/4000+lms)

CRI >80+

Colour Selectable – 3000K/4000K/6000K

Beam angle 120°

Lamp life expectancy >50,000Hrs

DIMENSIONS: L1150mm x W65mm x D65mm

FINISH: White

LAMP: 20W/40W LED

CONTROL GEAR: Integral Electronic Non/Dimmable Led driver

MOUNTING: Surface Mounted