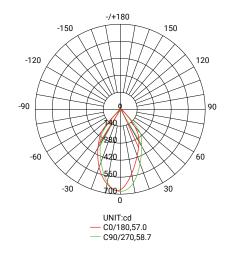

### PHOTOMETRIC DIAGRAM

## PHOTOMETRIC DATA

| Efficacy (lm/W) | ≥90             |
|-----------------|-----------------|
| CCT             | 3000K           |
| CRI             | ≥80             |
| Beam Angle (°)  | 40°             |
| LED Type        | Epistar CO8 LED |