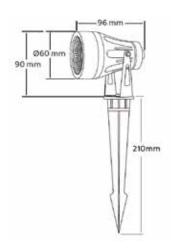

#### **KEY INFORMATION**

| Model           | XSPLED7W                                         |
|-----------------|--------------------------------------------------|
| Power (W)       | 7W                                               |
| Lumens (Im)     | 630lm                                            |
| Construction    | Die-Cast Aluminium Body                          |
|                 | Black Powder Coat Finish                         |
| Dimming Options | Non Dimmable                                     |
| Fitting Colour  | Black                                            |
| IP Rating (IP)  | IP65                                             |
| Lifespan (hrs)  | 30.000 hrs                                       |
| Dimensions (mm) | Ø60mm x L96mm - Spike 210mm                      |
| Mounting        | Inground                                         |
| Control Gear    | Remote 12VDC Electrinic Driver (Sold Separately) |

# DIAGRAM(S)