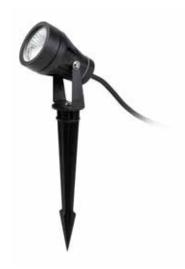

### **DESCRIPTION**

The XLED Sentinel outdoor garden range adjustable IP65 rated spike mounted led spotlight. Suitable for almost any application including garden beds and courtyards.

#### **KEY INFORMATION**

| Model           | XSPLED7W                                         |
|-----------------|--------------------------------------------------|
| Power (W)       | 7W                                               |
| Lumens (Im)     | 630lm                                            |
| Construction    | Die-Cast Aluminium Body                          |
|                 | Black Powder Coat Finish                         |
| Dimming Options | Non Dimmable                                     |
| Fitting Colour  | Black                                            |
| IP Rating (IP)  | IP65                                             |
| Lifespan (hrs)  | 30.000 hrs                                       |
| Dimensions (mm) | Ø60mm x L96mm - Spike 210mm                      |
| Mounting        | Inground                                         |
| Control Gear    | Remote 12VDC Electrinic Driver (Sold Separately) |