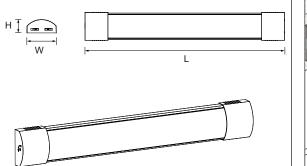

Issue 1 310724

 Wattage
 L
 W
 H
 Weight

 RBNX06CCT3-01
 10W/20W
 600mm
 83mm
 35mm
 0.42kg

 RBNX12CCT3-01
 20W/40W
 1200mm
 83mm
 35mm
 0.80kg