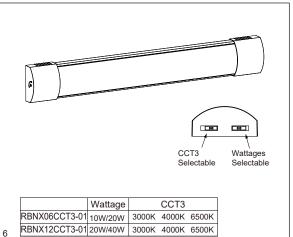

7. Choose the CCT and the wattage at the end of fitting moving the switches. CCT colour temperature selectable (3000K, 4000K or 6500K).

RBNXCCT306-01: 10W or 20W. RBNXCCT312-01: 20W or 40W.

WARNING: DO NOT CHANGE CCT AND WATTAGE WHEN THE FITTING IS ON!!

Issue 1 310724

 Wattage
 L
 W
 H
 Weight

 RBNX06CCT3-01
 10W/20W
 600mm
 83mm
 35mm
 0.42kg

 RBNX12CCT3-01
 20W/40W
 1200mm
 83mm
 35mm
 0.80kg