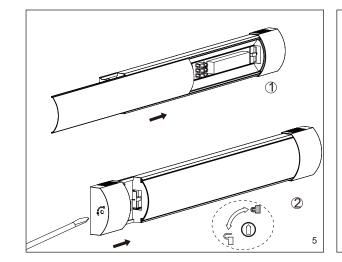

## Installation

1. Ensure mains supply is switched off before commencing work.

2. Use the flathead screwdriver to unlock and pull the end cover out.

3. Pull the diffuser off along the track and remove the diffuser.