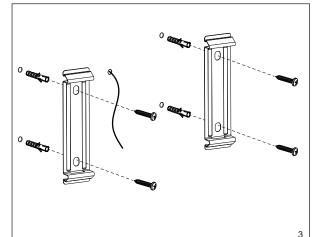

4. Mark appropriate fixing points on wall or ceiling; check that fixings will not impinge on concealed cables or pipes before drilling holes. Insert the wall plug and fix two brackets onto the wall using the screws.