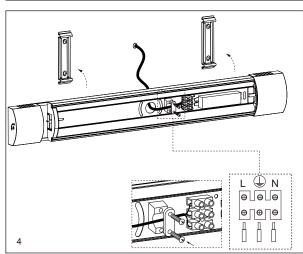

## Installation

1. Ensure mains supply is switched off before commencing work.

2. Use the flathead screwdriver to unlock and pull the end cover out.

3. Pull the diffuser off along the track and remove the diffuser.

4. Mark appropriate fixing points on wall or ceiling; check that fixings will not impinge on concealed cables or pipes before drilling holes. Insert the wall plug and fix two brackets onto the wall using the screws.

5. Feed supply power cables through the cable hole to connect the fitting terminal: Brown/Live to L, Neutral/Blue to N and Earth/Green Yellow to E. Then fix the cables onto the restrained block.

6. Attach the fitting to the brackets until it is secure.