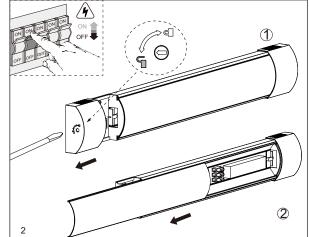

## Installation

1. Ensure mains supply is switched off before commencing work.

2. Use the flathead screwdriver to unlock and pull the end cover out.

3. Pull the diffuser off along the track and remove the diffuser.

5. Feed supply power cables through the cable hole to connect the fitting terminal: Brown/Live to L, Neutral/Blue to N and Earth/Green Yellow to E. Then fix the cables onto the restrained block.

6. Attach the fitting to the brackets until it is secure.

7. Choose the CCT and the wattage at the end of fitting moving the switches. CCT colour temperature selectable (3000K, 4000K or 6500K).

RBNXCCT306-01: 10W or 20W. RBNXCCT312-01: 20W or 40W.

WARNING: DO NOT CHANGE CCT AND WATTAGE WHEN THE FITTING IS ON!!