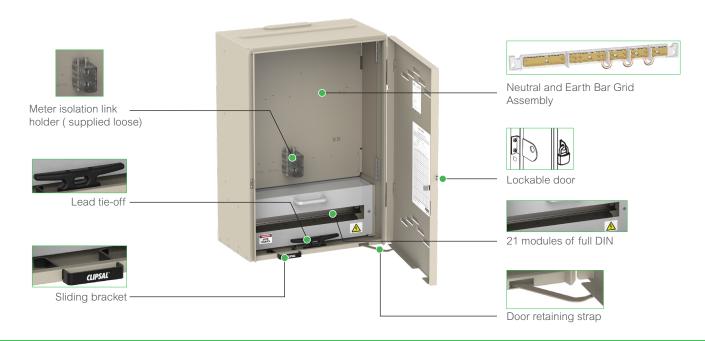

The Clipsal MeterBox has been designed with safety and security in mind. The combination of a wide access panel meter enclosure and generous wiring room offer the perfect solution for domestic outdoor locations.

### Features and benefits:

- Galvanised steel meterbox
- Powder coated with Merino beige color. Nearest RAL color code 7032
- 21 modules of full DIN space
- · Supplied with Meter Isolation Solid Link holder
- · Neutral and Earth Bar Grid Assembly provided
  - 1x35 mm<sup>2</sup>/ 11x10 mm<sup>2</sup> Earth
  - 4x25 mm²/ 4x10 mm² Neutral
  - 2x35 mm²/ 7x10 mm² RCD Neutral
  - 1x35 mm<sup>2</sup>/ 6x10 mm<sup>2</sup> RCD Neutral
- Includes sliding bracket and lead tie-off point to suit temporary and permanent Installations
- · Door retaining strap to keep door open, for convenience during installation and maintenance
- Lockable door
- Ingress Protection rating of IP23
- Suitable to comply with New South Wales and Queensland's service and Installation rules
- Provision to add 4 meter Isolation links
- · Green circuit identification labels included