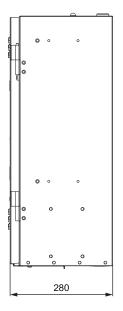

### Dimensions (mm)

| Product dimensions |        |        |        |                        |              |
|--------------------|--------|--------|--------|------------------------|--------------|
| Cat No             | Length | Width  | Depth  | Meter panel dimensions | DIN capacity |
| 230DRAQTPL         | 680 mm | 470 mm | 280 mm | 480 H x 460 W          | 21 poles     |