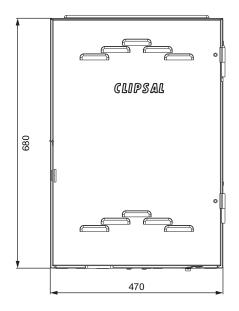

### Dimensions (mm)

| Product dimensions |        |        |        |                        |              |
|--------------------|--------|--------|--------|------------------------|--------------|
| Cat No             | Length | Width  | Depth  | Meter panel dimensions | DIN capacity |
| 230DRAQTPL         | 680 mm | 470 mm | 280 mm | 480 H x 460 W          | 21 poles     |