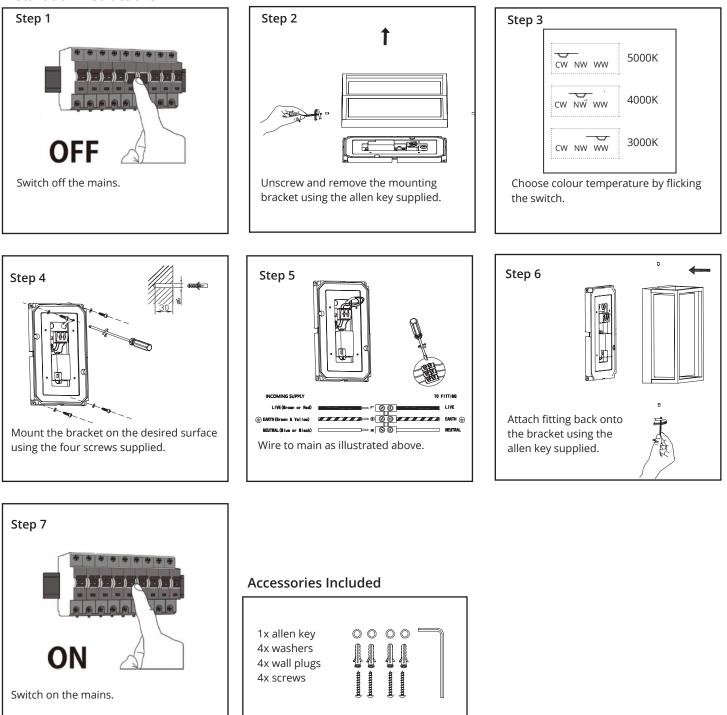

# Crew LED Wall Light Installation Guide

We strongly recommend that you read this manual carefully before installation. Installation MUST be carried out by a qualified and licensed electrician.

#### WARNING

- Installation of product **MUST** follow SAA standards and meet local authority regulations.
- Installation **MUST** be carried out by a qualified and licensed electrician.
- Light **MUST** be earthed.
- Light MUST be firmly installed to a flat solid surface, wall or ceiling.
- DO NOT immerse any part of the light fitting into water or any form of liquid.
- **DO NOT** look directly into the LED light.
- The warranty is **VOID** if product is not installed according to this installation guide.