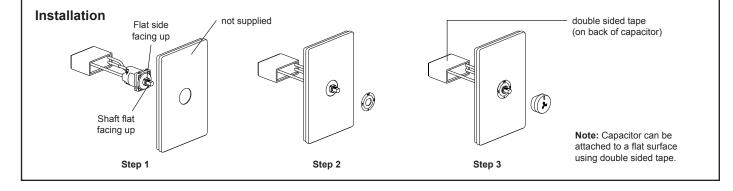

- 3 speed controller settings: High, medium and low
- Voltage: 230-240V a.c.
- Power: 100VA
- For use with AirBoss sweep fan models







## Warranty

HPM Legrand will honour all statutory guarantees that you as a consumer are entitled to rely upon under the Australian Consumer Law against a manufacturer including a guarantee that (any products HPM Legrand has manufactured or imported/the products which are described in this Instruction Manual) EM3FC products are of acceptable quality.

To make a claim under any statutory guarantee (or other warranty) you should first contact the supplier, contractor or retailer from whom you purchased the products.

## **Customer Service**

For all Customer Service and Technical Support please call Monday to Friday during business hours.

HPM Legrand Australia 1300 369 777 www.hpmlegrand.com.au

HPM Legrand New Zealand 0800 476 009 www.hpmlegrand.co.nz

ABN: 31 000 102 661