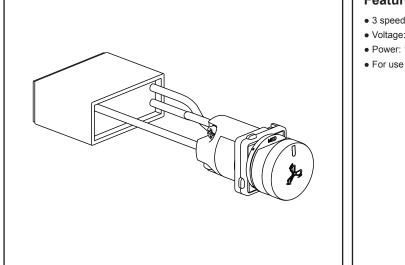

- 3 speed controller settings: High, medium and low
- Voltage: 230-240V a.c.
- Power: 100VA
- For use with AirBoss sweep fan models