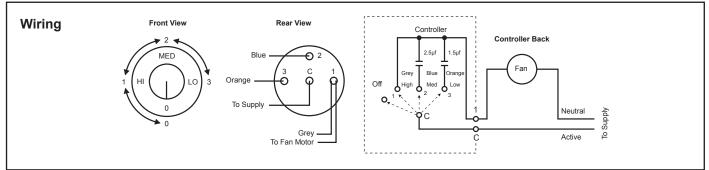

- 3 speed controller settings: High, medium and low
- Voltage: 230-240V a.c.
- Power: 100VA
- For use with AirBoss sweep fan models







## Warranty

HPM Legrand will honour all statutory guarantees that you as a consumer are entitled to rely upon under the Australian Consumer Law against a manufacturer including a guarantee that (any products HPM Legrand has manufactured or imported/the products which are described in this Instruction Manual) EM3FC products are of acceptable quality.

To make a claim under any statutory guarantee (or other warranty) you should first contact the supplier, contractor or retailer from whom you purchased the products.

## **Customer Service**

For all Customer Service and Technical Support please call Monday to Friday during business hours.

HPM Legrand Australia 1300 369 777 www.hpmlegrand.com.au

HPM Legrand New Zealand 0800 476 009 www.hpmlegrand.co.nz

ABN: 31 000 102 661