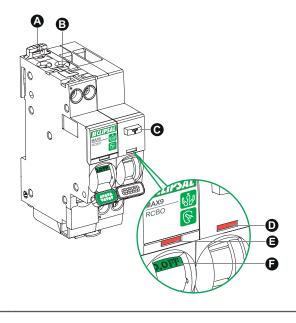

### Description

- Clip for DIN rail mounting
- Connection terminals
- Test button
- VISI-TRIP: Earth leakage fault tripping
- Short-circuit and overload fault tripping
- ∇ISI-SAFE: Positive contact indication