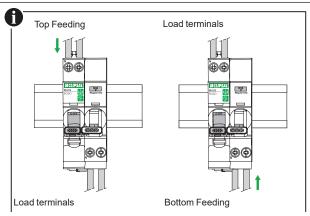

ot be held responsible in the event of noncompliance with the instructions in this document and in the documents to which it refers.
- The service instruction must be observed throughout the life time of this device.

### Description



- Clip for DIN rail mounting
- Connection terminals
- Test button
- VISI-TRIP: Earth leakage fault tripping
- Short-circuit and overload fault tripping
- ∇ISI-SAFE: Positive contact indication

## Installation

### **A** A DANGER

#### HAZARD OF ELECTRIC SHOCK, EXPLOSION OR ARC FLASH

- $\blacksquare$  Turn off all power supplying this device before working on it.
- Use a voltage tester with a suitable rated voltage, in order to check that all active conductors aren't energized.

Failure to follow these instructions will result in death or serious injury.







| 14 mm | 116 mm² | 110 mm <sup>2</sup> |
|-------|---------|---------------------|
| G c   |         | 8                   |
| 2 N.m | 5.5 mm  | PZ2                 |

# Regular test

Note: Test the device at regular intervals by pressing the Test button (marked T), following the intervals defined in your local regulations or monthly.





Clipsal by Schneider Electric (Australia) Pty Ltd 33-37 Port Wakefield Road

Gepps Cross South Australia 5094

Customer Care Centre Tel: 1300 369 233 Email: customercare.au@se.com Fax: 1300 369 288

Fax: 1300 369 288 www.clipsal.com JYT3818400-00