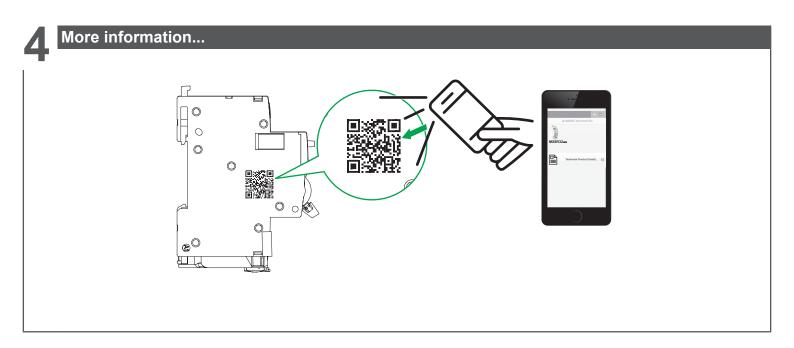

Short-circuit and overload fault tripping
- ∇ISI-SAFE: Positive contact indication

## Installation

### **A** A DANGER

#### HAZARD OF ELECTRIC SHOCK, EXPLOSION OR ARC FLASH

- $\blacksquare$  Turn off all power supplying this device before working on it.
- Use a voltage tester with a suitable rated voltage, in order to check that all active conductors aren't energized.

Failure to follow these instructions will result in death or serious injury.







| 14 mm | 116 mm² | 110 mm <sup>2</sup> |
|-------|---------|---------------------|
| G c   |         | 8                   |
| 2 N.m | 5.5 mm  | PZ2                 |

# Regular test

Note: Test the device at regular intervals by pressing the Test button (marked T), following the intervals defined in your local regulations or monthly.





Clipsal by Schneider Electric (Australia) Pty Ltd 33-37 Port Wakefield Road

Gepps Cross South Australia 5094

Customer Care Centre Tel: 1300 369 233 Email: customercare.au@se.com Fax: 1300 369 288

Fax: 1300 369 288 www.clipsal.com JYT3818400-00