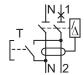

### Description

- Clip for DIN rail mounting
- Connection terminals
- Test button
- VISI-TRIP: Earth leakage fault tripping
- Short-circuit and overload fault tripping
- ∇ISI-SAFE: Positive contact indication