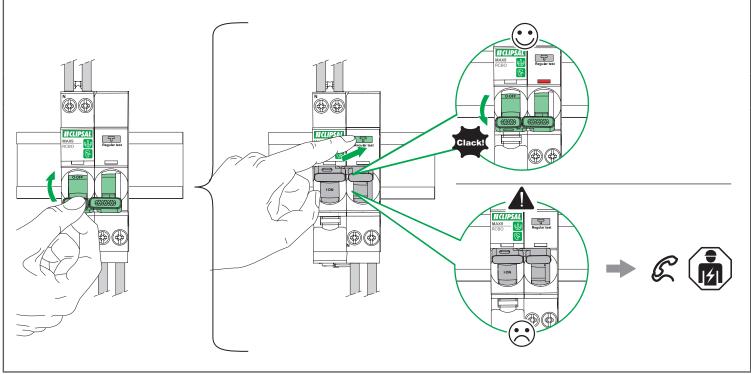

# Regular test

Note: Test the device at regular intervals by pressing the Test button (marked T), following the intervals defined in your local regulations or monthly.

Clipsal by Schneider Electric (Australia) Pty Ltd 33-37 Port Wakefield Road