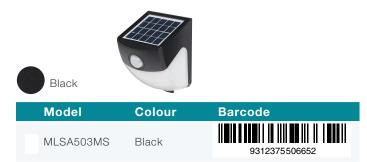

|
| 10+10 lux will light for<br>40 minutes after charging for<br>24hrs and will light for<br>60 minutes after fully charging |
|                                                                                                                          |



# INSTALLATION

| Installation                          | DIY installation             |
|---------------------------------------|------------------------------|
| Warranty                              | 1 year replacement warranty* |
| *Please refer to warranty conditions. |                              |

#### SHIPPING

| Packaging size | L155mm x H107mm x D150mm |
|----------------|--------------------------|
| Gross weight   | 600g                     |
| Carton qty     | 12                       |

/// MARTEC

## AVAILABLE IN BLACK