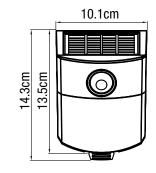

#### SPECIFICATIONS

| Atlas                                                                                                                    |
|--------------------------------------------------------------------------------------------------------------------------|
| MLSA503MS                                                                                                                |
| 3W                                                                                                                       |
| 3.7V 1800mAh Li-ion battery                                                                                              |
| 300lm                                                                                                                    |
| 5000k                                                                                                                    |
| 6 x 0.5w                                                                                                                 |
| 143 x 101 x 121                                                                                                          |
| 120°                                                                                                                     |
| ≥80                                                                                                                      |
| IP44                                                                                                                     |
| 25000h                                                                                                                   |
| 90°                                                                                                                      |
| 7m                                                                                                                       |
| 60s fixed                                                                                                                |
| 10+10 lux will light for<br>40 minutes after charging for<br>24hrs and will light for<br>60 minutes after fully charging |
|                                                                                                                          |