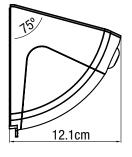

#### FEATURES

- Built-in PIR sensor and poly silicon solar panel
- PIR detection area 90°
- Up to 7m detection distance
- Light source: 6x0.5w SMD LEDs
- 5000K light colour temperature
- 300 lumens
- 3.7V 1800mAh Li-ion battery
- LED lamp beam angle 120°
- LED light will last up to 60 minutes continuous operation at full brightness when fully charged silicon solar panel

#### SPECIFICATIONS

| Atlas                                                                                                                    |
|--------------------------------------------------------------------------------------------------------------------------|
| MLSA503MS                                                                                                                |
| 3W                                                                                                                       |
| 3.7V 1800mAh Li-ion battery                                                                                              |
| 300lm                                                                                                                    |
| 5000k                                                                                                                    |
| 6 x 0.5w                                                                                                                 |
| 143 x 101 x 121                                                                                                          |
| 120°                                                                                                                     |
| ≥80                                                                                                                      |
| IP44                                                                                                                     |
| 25000h                                                                                                                   |
| 90°                                                                                                                      |
| 7m                                                                                                                       |
| 60s fixed                                                                                                                |
| 10+10 lux will light for<br>40 minutes after charging for<br>24hrs and will light for<br>60 minutes after fully charging |
|                                                                                                                          |