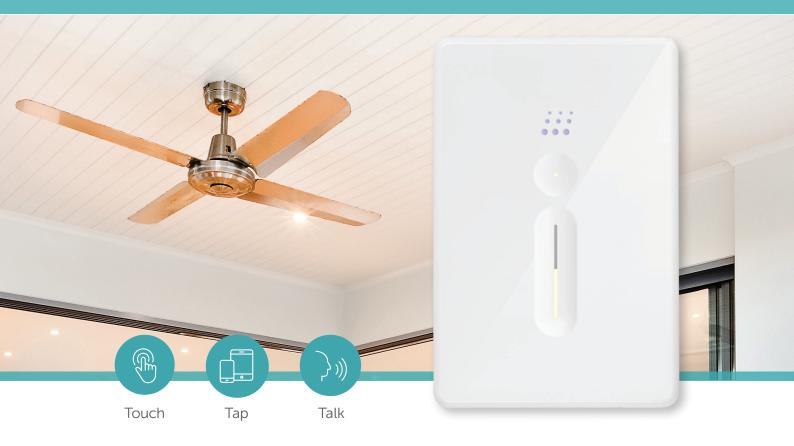

## Trader's Powermesh Fan Controller with Light Switch is here!

## THE WORLD'S COOLEST FAN CONTROLLER

Trader's Powermesh Fan Controller will make any ceiling fan a smart one.

Simply swap out your old controller for this slim switchplate design. Touch to turn the light on and slide to choose between seven different fan speeds. Pair it up with your phone and create a timer or schedule.

Add our Zimi Cloud as well as a Google Home speaker for instant voice control.

## No fuss, easy to install.

- 7 speed AC fan control
- Compatible with most ceiling motor fans (up to 120W max)
- On/off control for lights (LED, fluorescent, halogen or incandescent lights up to 250W max)
  - Swaps with common wall plate sizes
  - Available in white PMFC or black PMFCBK (please check availability)