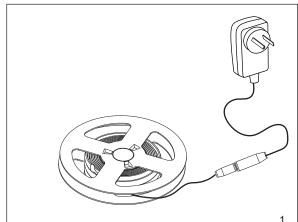

# Installation

- 1. Ensure mains supply is switched off before commencing work.
- 2. Cut the LED strip to the required length at the locations marked on the strip (Every 5cm).
- 3. Connectors are used to join the LED strip, please select the most appropriate connector. The connector is marked with black and red wires, which will correspond with "-" and "+" on the LED strip when cutting the LED stip. Note: Total power of LED strips that extended cannot be over than the power of current diver.
- 4. Mounting the Strip: Clean the surface you desired, in which is dry and flat; Self-adhesive strip: Remove the protective film to reveal adhesive strip. Place the strip onto the desired location and press down firmly. Ensure the strip is secure.
- 5. Connect to driver by the quick fix connector.
- 6. Insert plug into mains socket.