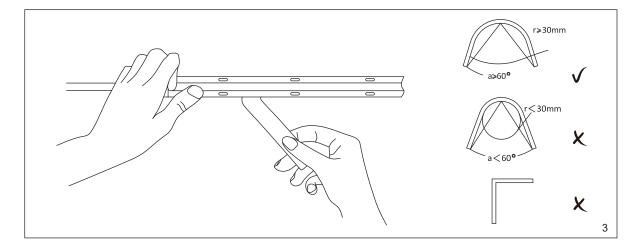

# Installation

- 1. Ensure mains supply is switched off before commencing work.
- 2. Cut the LED strip to the required length at the locations marked on the strip (Every 5cm).
- 3. Connectors are used to join the LED strip, please select the most appropriate connector. The connector is marked with black and red wires, which will correspond with "-" and "+" on the LED strip when cutting the LED stip. Note: Total power of LED strips that extended cannot be over than the power of current diver.
- 4. Mounting the Strip: Clean the surface you desired, in which is dry and flat; Self-adhesive strip: Remove the protective film to reveal adhesive strip. Place the strip onto the desired location and press down firmly. Ensure the strip is secure.
- 5. Connect to driver by the quick fix connector.
- 6. Insert plug into mains socket.