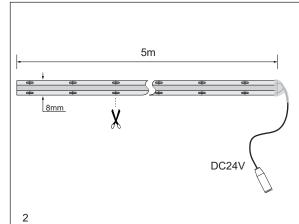

# Installation

- 1. Ensure mains supply is switched off before commencing work.
- 2. Cut the LED strip to the required length at the locations marked on the strip (Every 5cm).
- 3. Connectors are used to join the LED strip, please select the most appropriate connector. The connector is marked with black and red wires, which will correspond with "-" and "+" on the LED strip when cutting the LED stip. Note: Total power of LED strips that extended cannot be over than the power of current diver.
- 4. Mounting the Strip: Clean the surface you desired, in which is dry and flat; Self-adhesive strip: Remove the protective film to reveal adhesive strip. Place the strip onto the desired location and press down firmly. Ensure the strip is secure.
- 5. Connect to driver by the quick fix connector.
- 6. Insert plug into mains socket.

Note: Please take care not to damage the LEDs, during installation. Accessory:

R2MEC: VEGAS COB 2M extension cable with barrel jacks